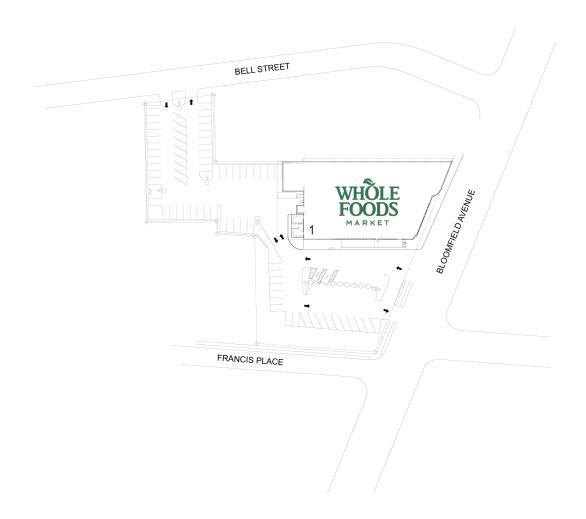

## **MONTCLAIR**

701 BLOOMFIELD AVENUE, MONTCLAIR, NJ 07042

| # | TENANTS     | SQFT   |
|---|-------------|--------|
| 1 | Whole Foods | 17,771 |