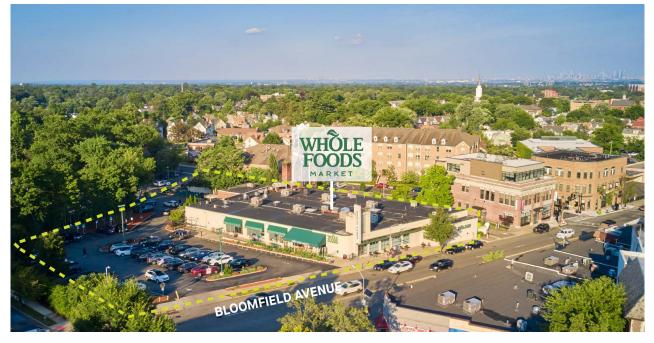

## **MONTCLAIR**

701 BLOOMFIELD AVENUE, MONTCLAIR, NJ 07042

## **PROPERTY HIGHLIGHTS**

METRO AREA: NY/NJ COUNTY: Essex

This property is a free-standing, one-story Whole Foods Market in the center of Montclair, a unique New Jersey community featuring a diverse population, proximity to NYC and a thriving arts community. Whole Foods Market serves area residents as well as visitors to the region who are drawn to Montclair's business district flush with restaurants, movie theaters, and shops.