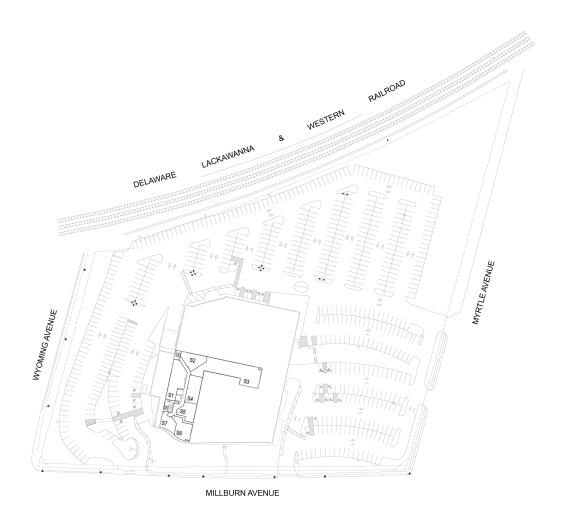

#### **FLOOR 03**

| #  | TENANTS                                              | SQFT  |
|----|------------------------------------------------------|-------|
| S1 | Peter Benisch                                        | 2,306 |
| S2 | Alpine Periodontics & Dental<br>Implants at Millburn | 1,462 |
| S3 | Millburn Orthodontics PA.                            | 4,100 |
| S4 | Hal E. Solomon D.D.S.                                | 1,683 |
| S5 | Ross Karlin D.M.D.                                   | 1,230 |
| S6 | Sera Edgewood Incorporated                           | 1,239 |
| S7 | Millburn Endodontic Associates                       | 1,045 |