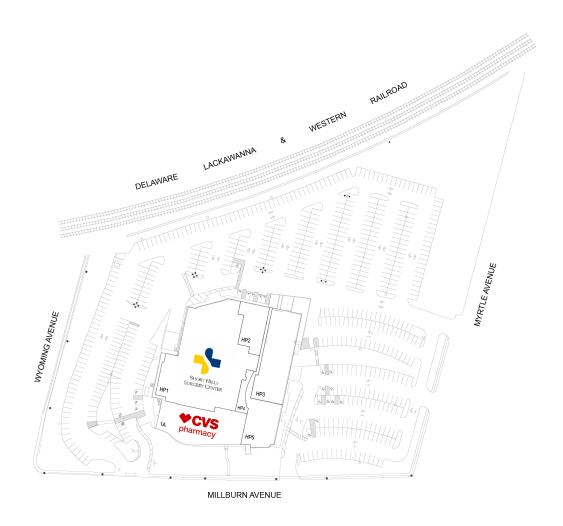

#### **FLOOR 02**

| #   | TENANTS                  | SQFT   |
|-----|--------------------------|--------|
| 1A  | CVS Pharmacy             | 10,233 |
| HP1 | Short Hills Surgery      | 29,551 |
| HP2 | PPT Management, LLC      | 4,506  |
| HP3 | Available                | 10,853 |
| HP4 | Pain Medicine Physicians | 1,200  |
| HP5 | Pain Medicine Physicians | 6,508  |
|     |                          |        |