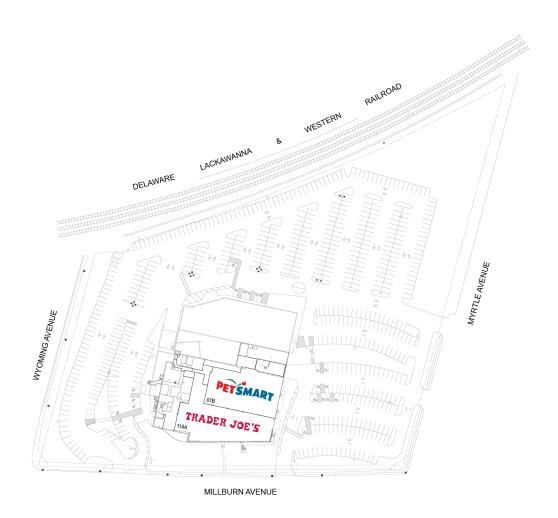

#### FLOOR 01

| #    | TENANTS      | SQFT   |
|------|--------------|--------|
| 114A | Trader Joe's | 12,401 |
| 01B  | PetSmart     | 15,351 |

187 MILLBURN AVENUE, MILLBURN, NJ 07041

#### **FLOOR 02**

| #   | TENANTS                  | SQFT   |
|-----|--------------------------|--------|
| 1A  | CVS Pharmacy             | 10,233 |
| HP1 | Short Hills Surgery      | 29,551 |
| HP2 | PPT Management, LLC      | 4,506  |
| HP3 | Available                | 10,853 |
| HP4 | Pain Medicine Physicians | 1,200  |
| HP5 | Pain Medicine Physicians | 6,508  |
|     |                          |        |