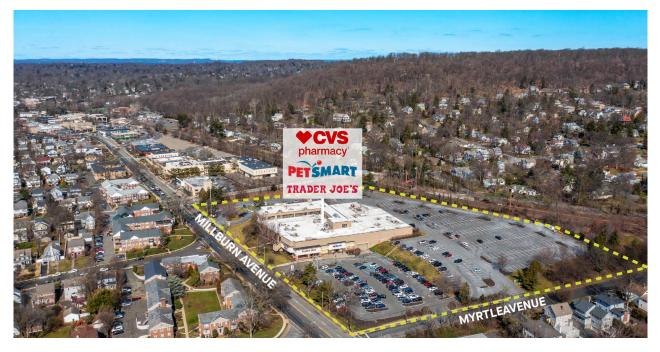

### **PROPERTY HIGHLIGHTS**

METRO AREA: NY/NJ COUNTY: Essex

Millburn Gateway Center is a multi-level retail and healthcare property anchored by Trader Joe's, PetSmart and CVS and features various medical offices, including the Short Hills Surgery Center. The property is located approximately 15 miles from Manhattan in Millburn Township, a residential community in the southwest corner of Essex County, NJ.

**TOTAL SF** 103.957

ACRES

PARKING SPACES

583

PARKING RATIO

5.61:1.000 SF

**CENTER TYPE**Community Center

### **DEMOGRAPHICS** 3-MILE RADIUS

149,435 POPULATION

**40.5**MEDIAN AGE

**\$168,198**AVERAGE HHI

53.8%
COLLEGE
EDUCATED

**LEASING AGENTS** 

SPECIALTY LEASING

187 MILLBURN AVENUE, MILLBURN, NJ 07041