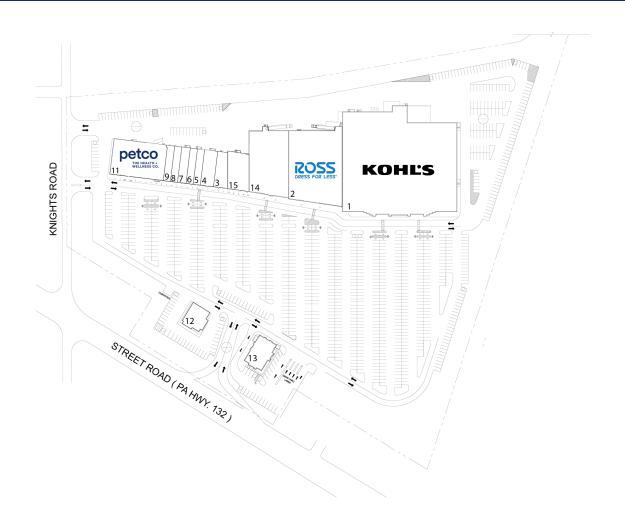

# MARTEN COMMONS

2353 STREET ROAD, BENSALEM, PA 19020

| #  | TENANTS                    | SQFT   |
|----|----------------------------|--------|
| 1  | Kohl's                     | 86,841 |
| 2  | Ross Dress For Less        | 30,164 |
| 3  | El Changarro               | 3,286  |
| 4  | Leslie's Swimming Pool     | 3,700  |
| 5  | Painting With A Twist      | 2,000  |
| 6  | H&R Block                  | 2,000  |
| 7  | Sally Beauty Supply        | 2,400  |
| 8  | Spinners Laundromat Inc.   | 2,000  |
| 9  | Original All Star Pizza    | 2,018  |
| 11 | Petco                      | 14,975 |
| 12 | Friendly's                 | 3,714  |
| 13 | Wells Fargo                | 4,636  |
| 14 | Staples Office Super Store | 20,582 |
| 15 | My Salon Suite             | 6,312  |

THIS EXHIBIT SHALL NOT BE DEEMED A WARRANTY, REPRESENTATION OR AGREEMENT BY LANDLORD THAT THE LAYOUT OR CONFIGURATION OF THE SHOPPING CENTER, OR ANY PART THEREOF, SHALL REMAIN AS SHOWN HEREON.

LANDLORD RESERVES THE RIGHT TO MODIFY THE SHOPPING CENTER, OR ANY PART THEREOF, IN ACCORDANCE WITH THE PROVISIONS OF THE LEASE.