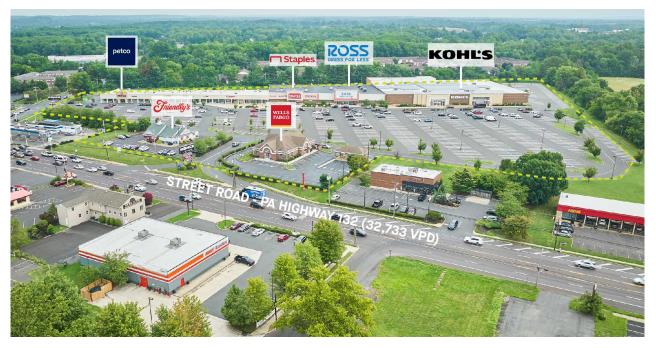

## **MARTEN COMMONS**

2353 STREET ROAD, BENSALEM, PA 19020

### **PROPERTY HIGHLIGHTS**

METRO AREA: Philadelphia

**COUNTY:** Bucks

Marten Commons is located on busy Street Road, a major artery traversing Montgomery and Bucks Counties in Bensalem, PA. Anchored by strong national tenants including Kohl's, Ross Dress for Less and Petco, along with a diverse small shop mix, this property meets the community's essential retail and service needs. Marten Commons is easily accessible via Street Road (PA Highway 132) and Knights Road and near access points to both the Pennsylvania Turnpike and Route 95.

**TOTAL SF** 184,628

ACRES PARKING SPACES 24.4 1.145

**PARKING RATIO** 6.20:1,000 SF **CENTER TYPE** Community Center