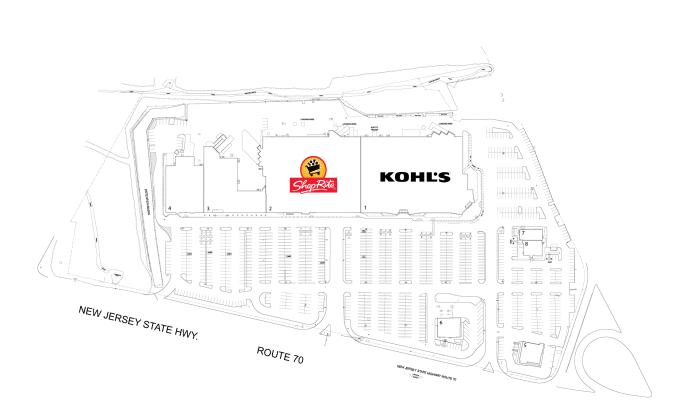

## **MARLTON COMMONS**

307 ROUTE 70 WEST, MARLTON, NJ 08053

| # | TENANTS         | SQFT   |
|---|-----------------|--------|
| 1 | Kohl's          | 83,656 |
| 2 | ShopRite        | 73,843 |
| 3 | PetSmart        | 26,644 |
| 4 | Wineworks       | 20,178 |
| 6 | Bank of America | 4,387  |
| 7 | Honeygrow       | 2,366  |
| 8 | Shake Shack     | 3,057  |