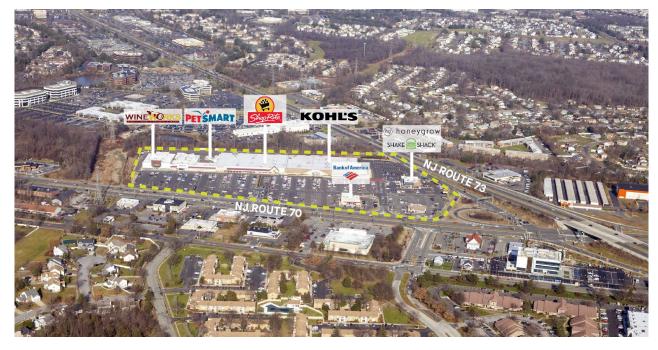

## **PROPERTY HIGHLIGHTS**

**COUNTY:** Burlington METRO AREA: NY/NJ

Marlton Commons is a dominant grocery anchored power center located in South Jersey at the intersection of Routes 70 and 73. Anchored by ShopRite, along with Kohl's and PetSmart, the center also includes WineWorks, an upscale wine and spirits store, and fast casual restaurants Shake Shack and honeygrow.

**TOTAL SF** 214.131

**ACRES** 27.8

**PARKING SPACES** 

1.005

**PARKING RATIO** 

4.69:1.000 SF

**CENTER TYPE** Community Center **DEMOGRAPHICS** 3-MILE RADIUS

74,112

## **MARLTON COMMONS**

307 ROUTE 70 WEST, MARLTON, NJ 08053

| # | TENANTS         | SQFT   |
|---|-----------------|--------|
| 1 | Kohl's          | 83,656 |
| 2 | ShopRite        | 73,843 |
| 3 | PetSmart        | 26,644 |
| 4 | Wineworks       | 20,178 |
| 6 | Bank of America | 4,387  |
| 7 | Honeygrow       | 2,366  |
| 8 | Shake Shack     | 3,057  |