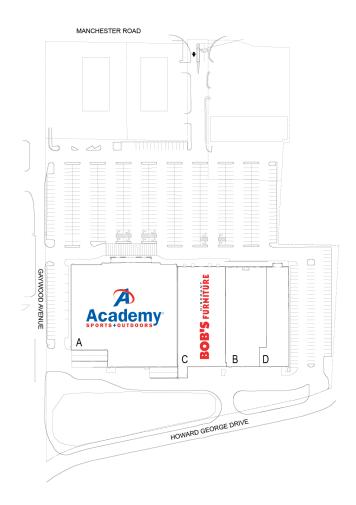

## **MANCHESTER PLAZA**

14244 MANCHESTER AVENUE, MANCHESTER, MO 63011

| # | TENANTS                   | SQFT   |
|---|---------------------------|--------|
| Α | Academy Sports & Outdoors | 62,943 |
| В | Pan-Asia Market           | 23,905 |
| С | Bob's Discount Furniture  | 29,386 |
| D | Pan-Asia Market           | 14.736 |