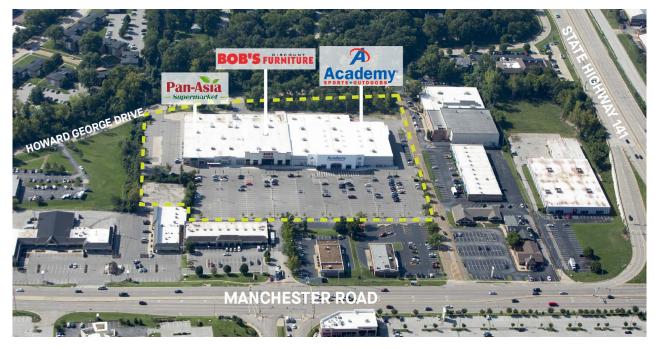

## **MANCHESTER PLAZA**

14244 MANCHESTER AVENUE, MANCHESTER, MO 63011

## **PROPERTY HIGHLIGHTS**

**METRO AREA:** Other Markets **COUNTY: Saint Louis** 

Manchester Plaza is a community center located in a retail hub in suburban St. Louis. This highly-trafficked property features Academy Sports & Outdoors, Bob's Discount Furniture and Pan-Asian Market. Situated along Manchester Road (Route 100), a dominant retail corridor, Manchester Plaza is easily accessible via Machester Road and Gaywood Avenue.