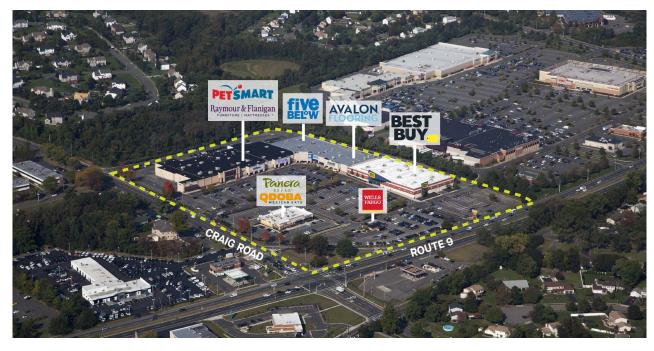

## **MANALAPAN COMMONS**

15 US HIGHWAY 9 SOUTH, MANALAPAN, NJ 07726

## **PROPERTY HIGHLIGHTS**

METRO AREA: NY/NJ COUNTY: Monmouth

Manalapan Commons is a large open-air community center located in Manalapan, NJ with good visibility from both Route 9 and Craig Road. Anchored by Best Buy, Nordstrom Rack, PetSmart, Five Below and Raymour & Flanigan, the property is also located next to a Wegmans-Target power center. Permitted commuter parking is located on-site and generates weekday customers.