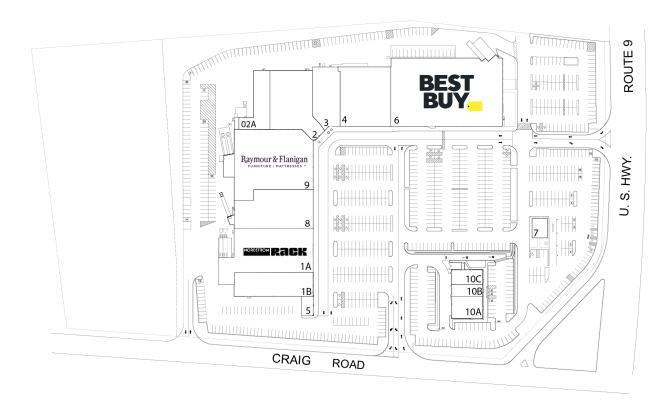

## **MANALAPAN COMMONS**

15 US HIGHWAY 9 SOUTH, MANALAPAN, NJ 07726

| #   | TENANTS                             | SQFT   |
|-----|-------------------------------------|--------|
| 1A  | Nordstrom Rack                      | 25,740 |
| 1B  | Available                           | 12,316 |
| 2   | Atlantic Health Medical<br>Pavilion | 18,000 |
| 3   | Five Below                          | 10,504 |
| 4   | Avalon Flooring                     | 19,881 |
| 5   | Sally Beauty Supply                 | 1,457  |
| 6   | Best Buy                            | 50,050 |
| 7   | Wells Fargo                         | 2,000  |
| 8   | PetSmart                            | 19,133 |
| 9   | Raymour & Flanigan                  | 30,926 |
| 10A | Panera Bread                        | 4,500  |
| 10B | Qdoba                               | 2,500  |
| 10C | Mattress Firm                       | 3,000  |
| 02A | Available                           | 7,597  |