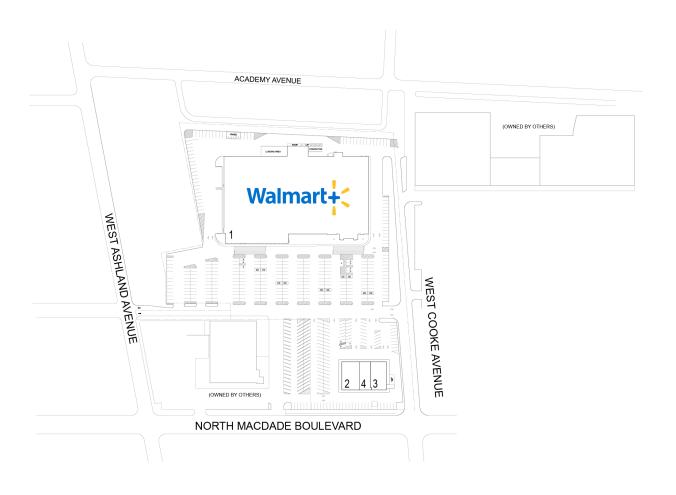

## **MACDADE COMMONS**

50 NORTH MACDADE BLVD., GLENOLDEN, PA 19036

| # | TENANTS            | SQFT   |
|---|--------------------|--------|
| 1 | Walmart            | 91,734 |
| 2 | Verizon            | 4,000  |
| 3 | Work N' Gear Store | 3,750  |
| 4 | Quest Diagnostics  | 2.587  |