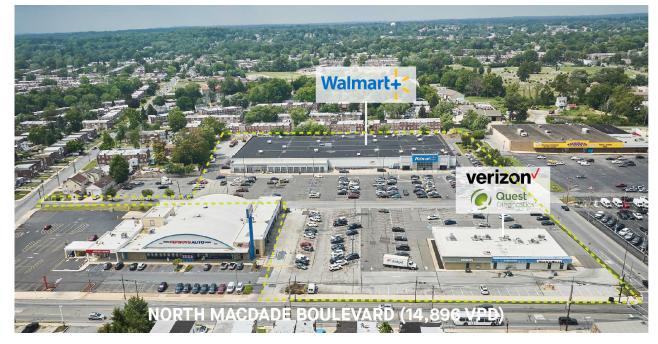

## **MACDADE COMMONS**

50 NORTH MACDADE BLVD., GLENOLDEN, PA 19036

## **PROPERTY HIGHLIGHTS**

METRO AREA: Philadelphia COUNTY: Delaware

MacDade Commons features a stand-alone Walmart on the busy North MacDade Boulevard in the heart of Glenolden, PA as well as an outparcel building housing three strong brands: Verizon, Quest Diagnostics and Work N Gear. The property is located just minutes from Philadelphia with easy access to the Philadelphia International Airport and the sports stadiums located in South Philadelphia.

## **MACDADE COMMONS**

50 NORTH MACDADE BLVD., GLENOLDEN, PA 19036

| # | TENANTS            | SQFT   |
|---|--------------------|--------|
| 1 | Walmart            | 91,734 |
| 2 | Verizon            | 4,000  |
| 3 | Work N' Gear Store | 3,750  |
| 4 | Quest Diagnostics  | 2.587  |