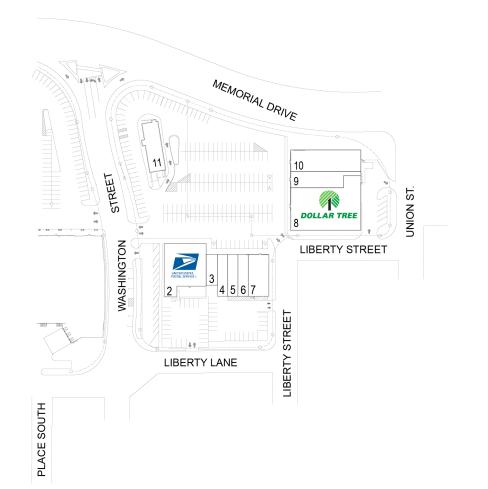

## SPECIALTY LEASING

LEASING AGENTS

GABBY SEMET | gsemet@uedge.com | 201-571-3429

PATRICIA ZAFFERESE | pzafferese@uedge.com | 201-882-7506

| #  | TENANTS               | SQFT   |
|----|-----------------------|--------|
| 2  | US Post Office        | 7,500  |
| 3  | Chinatown Gourmet     | 1,426  |
| 4  | Napoli Pizza          | 1,600  |
| 5  | Lodi Liquors          | 1,686  |
| 6  | Nail Perfection N Spa | 1,710  |
| 7  | Beach Bum Tanning     | 3,424  |
| 8  | Dollar Tree           | 12,740 |
| 9  | Rainbow               | 3,640  |
| 10 | Aaron's               | 6,026  |
| 11 | Burger King           | 3,000  |

THIS EXHIBIT SHALL NOT BE DEEMED A WARRANTY, REPRESENTATION OR AGREEMENT BY LANDLORD THAT THE LAYOUT OR CONFIGURATION OF THE SHOPPING CENTER, OR ANY PART THEREOF, SHALL REMAIN AS SHOWN HEREON.

LANDLORD RESERVES THE RIGHT TO MODIFY THE SHOPPING CENTER, OR ANY PART THEREOF, IN ACCORDANCE WITH THE PROVISIONS OF THE LEASE.