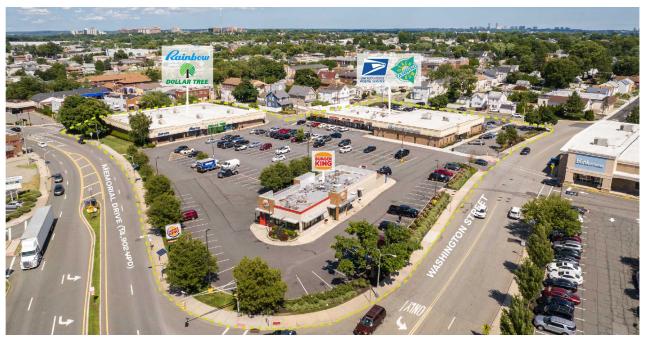

## METRO AREA: NY/NJ

**COUNTY:** Bergen

Lodi Commons is a neighborhood center featuring Dollar Tree, Aaron's and Burger King. The small shop restaurants, liquor store, nail salon, and USPS offer diverse essential services and retail needed in this densely populated residential area of Lodi, NJ. The property is easily accessible from Memorial Drive and Washington Street.

 TOTAL SF
 ACRES

 42,752
 7.2

PARKING SPACES

**PARKING RATIO** 5.33:1,000 SF **CENTER TYPE** Neighborhood Center

38.8

MEDIAN AGE