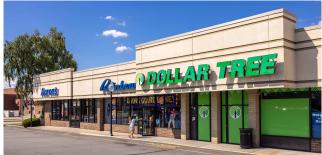

## METRO AREA: NY/NJ

**COUNTY:** Bergen

Lodi Commons is a neighborhood center featuring Dollar Tree, Aaron's and Burger King. The small shop restaurants, liquor store, nail salon, and USPS offer diverse essential services and retail needed in this densely populated residential area of Lodi, NJ. The property is easily accessible from Memorial Drive and Washington Street.

## SPECIALTY LEASING

LEASING AGENTS

GABBY SEMET | gsemet@uedge.com | 201-571-3429

PATRICIA ZAFFERESE | pzafferese@uedge.com | 201-882-7506

| #  | TENANTS               | SQFT   |
|----|-----------------------|--------|
| 2  | US Post Office        | 7,500  |
| 3  | Chinatown Gourmet     | 1,426  |
| 4  | Napoli Pizza          | 1,600  |
| 5  | Lodi Liquors          | 1,686  |
| 6  | Nail Perfection N Spa | 1,710  |
| 7  | Beach Bum Tanning     | 3,424  |
| 8  | Dollar Tree           | 12,740 |
| 9  | Rainbow               | 3,640  |
| 10 | Aaron's               | 6,026  |
| 11 | Burger King           | 3,000  |