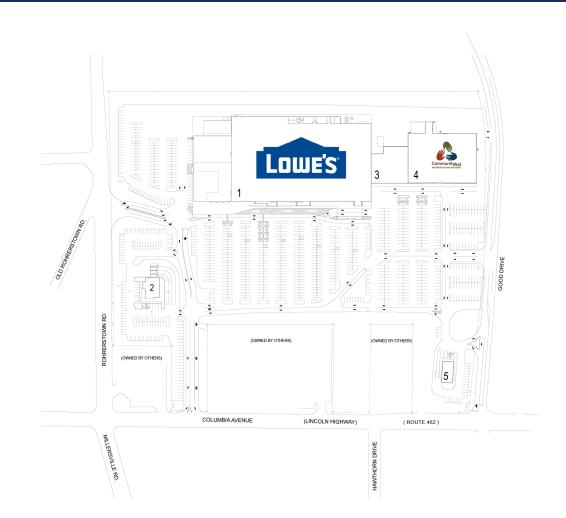

## **LINCOLN PLAZA** 25 ROHRERSTOWN ROAD, LANCASTER, PA 17603

| # | TENANTS              | SQFT    |
|---|----------------------|---------|
| 1 | Lowe's               | 166,144 |
| 2 | Metro Bank           | 3,500   |
| 3 | Mattress Firm        | 14,565  |
| 4 | Community Aid        | 40,806  |
| 5 | Fulton National Bank | 2,773   |

THIS EXHIBIT SHALL NOT BE DEEMED A WARRANTY, REPRESENTATION OR AGREEMENT BY LANDLORD THAT THE LAYOUT OR CONFIGURATION OF THE SHOPPING CENTER, OR ANY PART THEREOF, SHALL REMAIN AS SHOWN HEREON.

LANDLORD RESERVES THE RIGHT TO MODIFY THE SHOPPING CENTER, OR ANY PART THEREOF, IN ACCORDANCE WITH THE PROVISIONS OF THE LEASE.