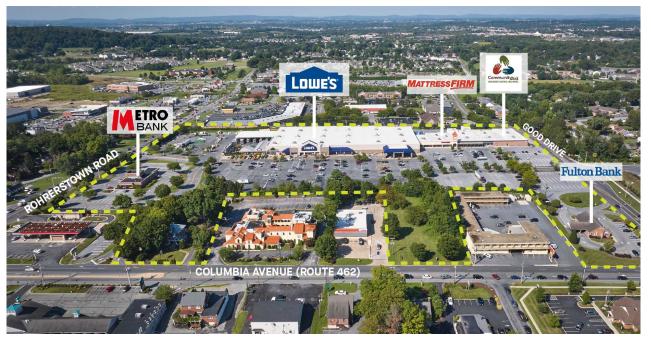

## **LINCOLN PLAZA** 25 ROHRERSTOWN ROAD, LANCASTER, PA 17603

## **PROPERTY HIGHLIGHTS**

METRO AREA: Philadelphia

**COUNTY:** Lancaster

Anchored by Lowe's and featuring two regional banks, which occupy outparcels and draw a regular customer base, Lincoln Plaza is the dominant neighborhood center in the market. The property is located in Lancaster, PA near various residential communities and is easily acessible from Columbia Avenue, Good Drive, and Rohrerstown Road.

**TOTAL SF** 227.788

LEASING AGENTS

ACRES PARKING SPACES 1.112

**PARKING RATIO** 4.88:1.000 SF

**CENTER TYPE Community Center** 

\$88,887 AVERAGE HHI