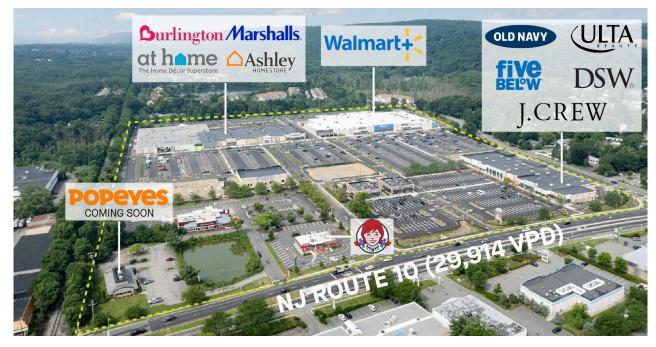

## **PROPERTY HIGHLIGHTS**

METRO AREA: NY/NJ COUNTY: Morris

Strategically located at the merge of Route 46 and Route 10 in Ledgewood, NJ, Ledgewood Commons is a community center anchored by Walmart, Marshalls, and Burlington. The property also features national retailers including Ulta, DSW, Starbucks, and Chipotle, catering to a wide range of consumer needs. Its prime location and diverse tenant mix make the shopping center a key destination in the region.

**TOTAL SF**446,491

ACRES
PARKING SPACES
CENTER TYPE
2,223
Community Center

## **LEDGEWOOD COMMONS**

461 NJ-10, LEDGEWOOD, NJ 07852

| #    | TENANTS                                 | SQFT    |
|------|-----------------------------------------|---------|
| A100 | Wal-mart Supercenter                    | 164,087 |
| A200 | Marshalls                               | 22,880  |
| A300 | Burlington                              | 27,336  |
| A400 | Ashley Furniture                        | 33,591  |
| A500 | At Home                                 | 89,348  |
| B100 | Old Navy                                | 16,800  |
| B200 | DSW                                     | 15,707  |
| B300 | Barnes & Noble Booksellers,<br>Inc.     | 13,875  |
| B400 | Ulta                                    | 10,793  |
| B500 | Five Below                              | 8,480   |
| B600 | The Men's Warehouse Store               | 6,022   |
| B700 | J. Crew                                 | 5,139   |
| C100 | Chipotle Mexican Grill                  | 2,400   |
| C200 | Panda Express, Inc.                     | 2,199   |
| C300 | Five Guys                               | 2,238   |
| C400 | Starbucks                               | 2,240   |
| D200 | America's Best Contacts &<br>Eyeglasses | 3,200   |
| D201 | Available                               | 3,296   |
| D203 | Lemon Tree                              | 1,219   |
| D204 | Optimum                                 | 2,210   |
| E100 | Tommy's Tavern & Tap                    | 8,486   |
| E200 | Wendy's                                 | 2,800   |
| E300 | Popeyes Louisiana Kitchen               | 2,145   |