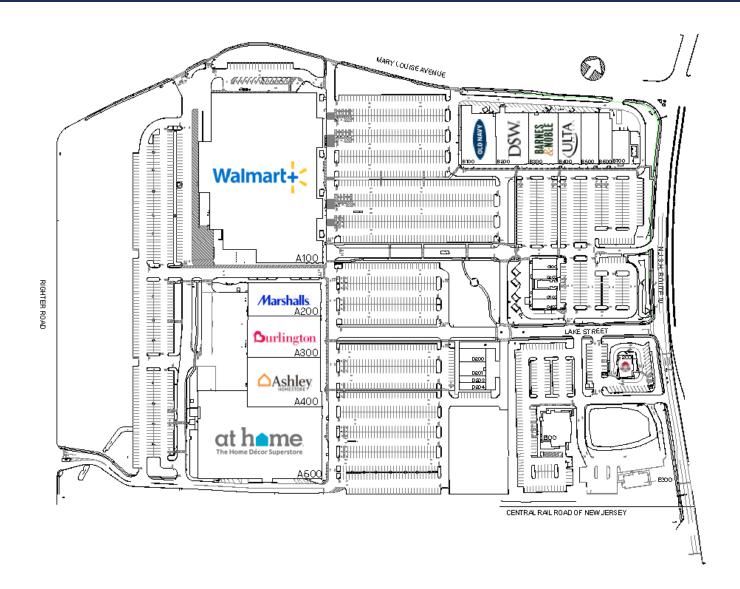

## **LEDGEWOOD COMMONS**

461 NJ-10, LEDGEWOOD, NJ 07852

| #    | TENANTS                                 | SQFT    |
|------|-----------------------------------------|---------|
| A100 | Wal-mart Supercenter                    | 164,087 |
| A200 | Marshalls                               | 22,880  |
| A300 | Burlington                              | 27,336  |
| A400 | Ashley Furniture                        | 33,591  |
| A500 | At Home                                 | 89,348  |
| B100 | Old Navy                                | 16,800  |
| B200 | DSW                                     | 15,707  |
| B300 | Barnes & Noble Booksellers,<br>Inc.     | 13,875  |
| B400 | Ulta                                    | 10,793  |
| B500 | Five Below                              | 8,480   |
| B600 | The Men's Warehouse Store               | 6,022   |
| B700 | J. Crew                                 | 5,139   |
| C100 | Chipotle Mexican Grill                  | 2,400   |
| C200 | Panda Express, Inc.                     | 2,199   |
| C300 | Five Guys                               | 2,238   |
| C400 | Starbucks                               | 2,240   |
| D200 | America's Best Contacts &<br>Eyeglasses | 3,200   |
| D201 | Available                               | 3,296   |
| D203 | Lemon Tree                              | 1,219   |
| D204 | Optimum                                 | 2,210   |
| E100 | Tommy's Tavern & Tap                    | 8,486   |
| E200 | Wendy's                                 | 2,800   |
| E300 | Popeyes Louisiana Kitchen               | 2,145   |