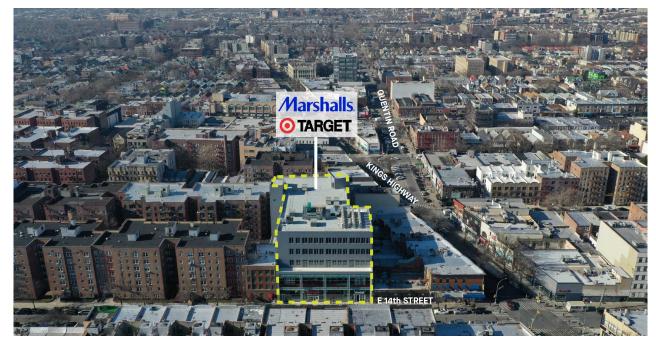

1715 E 13TH STREET, BROOKLYN, NY 11229

### **PROPERTY HIGHLIGHTS**

METRO AREA: NY/NJ COUNTY: Kings County

Kingswood Crossing is located along the Kings Highway commercial corridor in the Midwood neighborhood of south-central Brooklyn. Anchored by Target and Marshalls, as well as 49,000 SF of Class A office space, the property is in a densely populated area featuring close to 1 million residents within 3-miles.