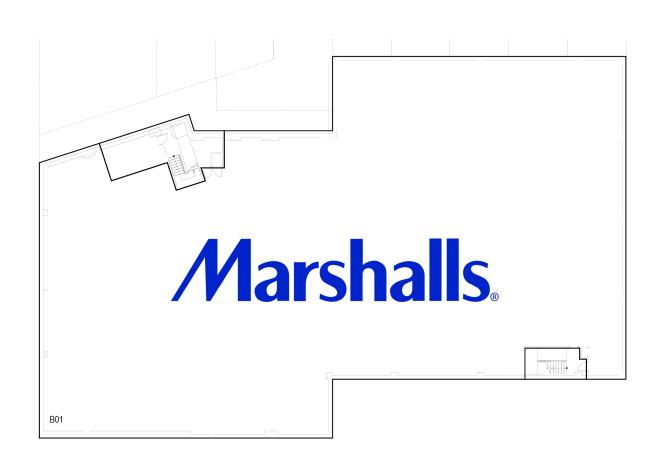

BROOKLYN, NY 11229



### **FLOOR 02**



# TENANTS SQFT
201 Target Corporation 19,542

1715 E 13TH STREET, BROOKLYN, NY 11229



### FLOOR 03



| #   | TENANTS                     | SQFT  |
|-----|-----------------------------|-------|
| 301 | Alneil Associates, NY Corp. | 4,833 |
| 302 | Available                   | 7,800 |
| 303 | Target Corporation          | 4,355 |

# 14TH STREET

1715 E 13TH STREET, BROOKLYN, NY 11229



### FLOOR 04



| #   | TENANTS                   | SQFT  |
|-----|---------------------------|-------|
| 401 | Maimonides Medical Center | 9,641 |
| 402 | Available                 | 8,856 |

## 4TH STREET

1715 E 13TH STREET, BROOKLYN, NY 11229



### FLOOR 05

# TENANTS SQFT
501 VNS Health 21,737



1715 E 13TH STREET, BROOKLYN, NY 11229



#### **FLOOR -01**



# TENANTS SQFT

B01 Marshalls 19,142