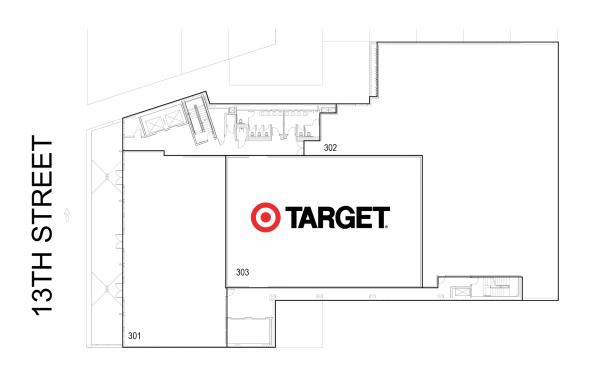

### FLOOR 03

| #   | TENANTS                     | SQFT  |
|-----|-----------------------------|-------|
| 301 | Alneil Associates, NY Corp. | 4,833 |
| 302 | Available                   | 7,800 |
| 303 | Target Corporation          | 4,355 |