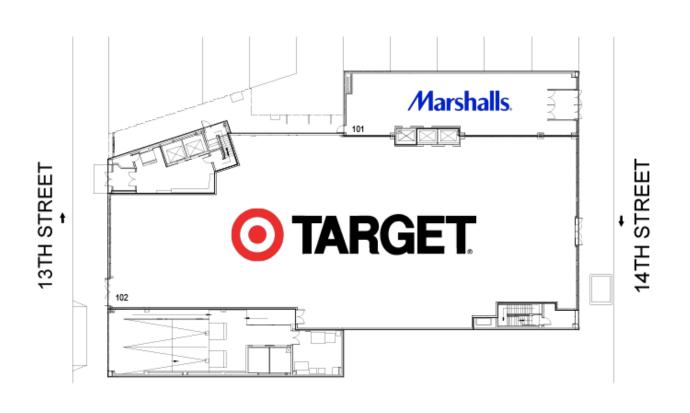

### FLOOR 01

| #   | TENANTS            | SQFT   |
|-----|--------------------|--------|
| 101 | Marshalls          | 2,662  |
| 102 | Target Corporation | 14,184 |

1715 E 13TH STREET, BROOKLYN, NY 11229