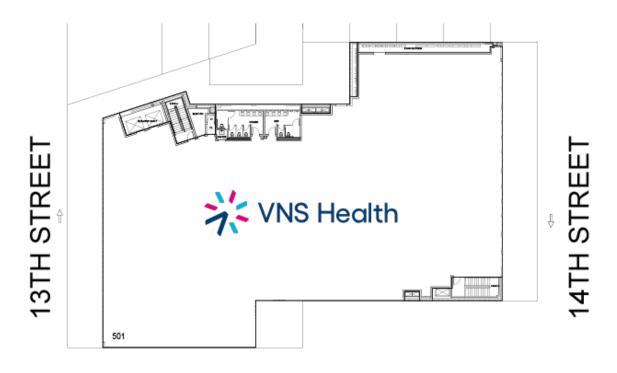

2  |
| 102 | Target Corporation | 14,184 |

1715 E 13TH STREET, BROOKLYN, NY 11229



### **FLOOR 02**



# TENANTS SQFT
201 Target Corporation 19,542

1715 E 13TH STREET, BROOKLYN, NY 11229



### FLOOR 03



| #   | TENANTS                     | SQFT  |
|-----|-----------------------------|-------|
| 301 | Alneil Associates, NY Corp. | 4,833 |
| 302 | Available                   | 7,800 |
| 303 | Target Corporation          | 4,355 |

# 14TH STREET

1715 E 13TH STREET, BROOKLYN, NY 11229



### FLOOR 04



| #   | TENANTS                   | SQFT  |
|-----|---------------------------|-------|
| 401 | Maimonides Medical Center | 9,641 |
| 402 | Available                 | 8,856 |

## 4TH STREET

1715 E 13TH STREET, BROOKLYN, NY 11229



### FLOOR 05

# TENANTS SQFT
501 VNS Health 21,737



1715 E 13TH STREET, BROOKLYN, NY 11229



#### **FLOOR -01**



# TENANTS SQFT

B01 Marshalls 19,142