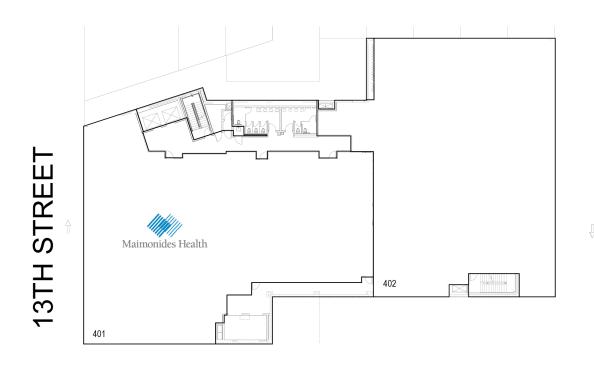

### FLOOR 04

| #   | TENANTS                   | SQFT  |
|-----|---------------------------|-------|
| 401 | Maimonides Medical Center | 9,641 |
| 402 | Available                 | 8,856 |