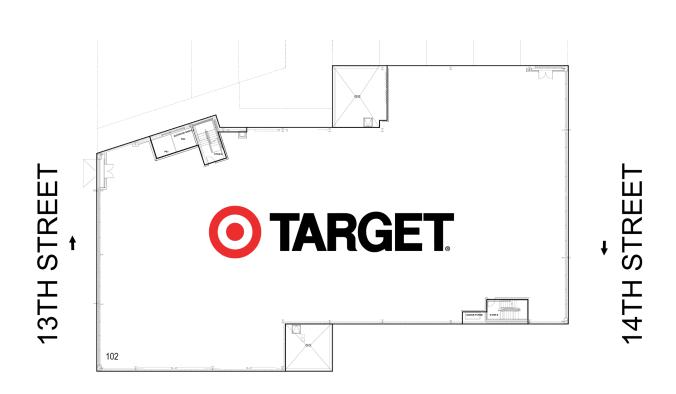

### FLOOR 01

| #   | TENANTS            | SQFT   |
|-----|--------------------|--------|
| 101 | Marshalls          | 2,662  |
| 102 | Target Corporation | 14,184 |

1715 E 13TH STREET, BROOKLYN, NY 11229

# TENANTS SQFT
201 Target Corporation 19,542

1715 E 13TH STREET, BROOKLYN, NY 11229