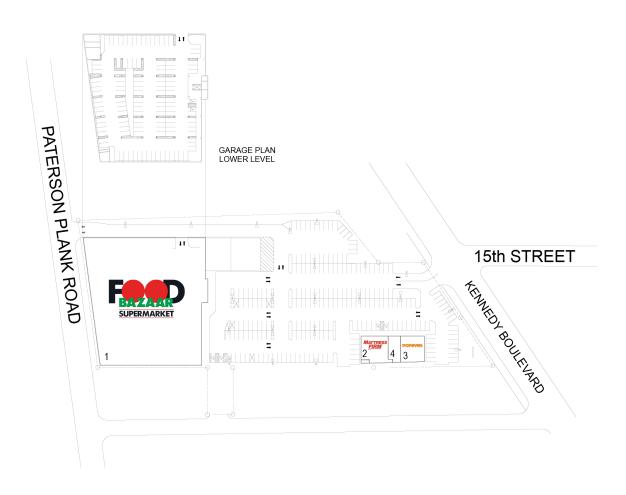

## **KENNEDY COMMONS**

1445 KENNEDY BLVD., NORTH BERGEN, NJ 07047

| # | TENANTS                   | SQFT   |
|---|---------------------------|--------|
| 1 | Food Bazaar               | 55,597 |
| 2 | Mattress Firm             | 2,896  |
| 3 | Popeyes Louisiana Kitchen | 2,427  |
| 4 | Popeves Louisiana Kitchen | 1.193  |