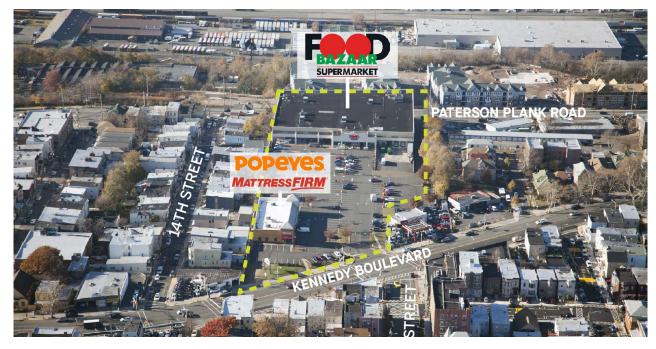

## **KENNEDY COMMONS**

1445 KENNEDY BLVD., NORTH BERGEN, NJ 07047

## **PROPERTY HIGHLIGHTS**

METRO AREA: NY/NJ COUNTY: Hudson

Kennedy Commons is a grocery anchored shopping center in North Bergen, NJ anchored by Food Bazaar. Located along the heavily trafficked and densely populated Kennedy Boulevard corridor that spans Jersey City to North Bergen corridor. The center is 2 miles away from The Meadowlands Sports Complex and benefits from easy access to both the Lincoln Tunnel and the George Washington Bridge.