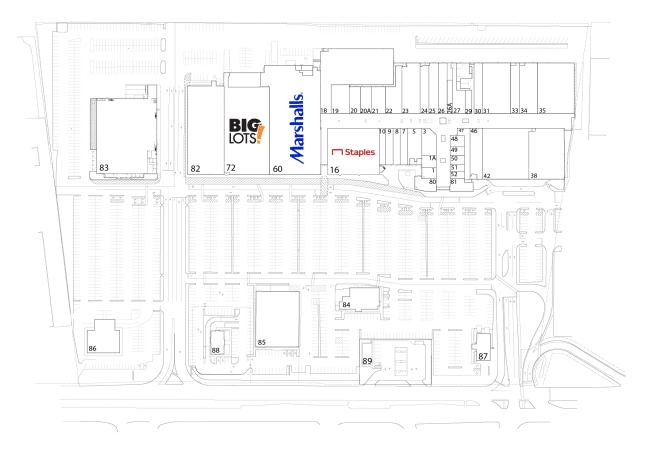

## **HUDSON MALL**

701 ROUTE 440, JERSEY CITY, NJ 07304

| #                                                         | TENANTS                                                                                                                        | SQFT                                                                                    |
|-----------------------------------------------------------|--------------------------------------------------------------------------------------------------------------------------------|-----------------------------------------------------------------------------------------|
| 1                                                         | Available                                                                                                                      | 1,254                                                                                   |
| 1A                                                        | Nobel Optics                                                                                                                   | 1,370                                                                                   |
| 3                                                         | Bath & Body Works                                                                                                              | 2,823                                                                                   |
| 5                                                         | Solid Wood Doors                                                                                                               | 3,513                                                                                   |
| 7                                                         | Solid Wood Doors                                                                                                               | 2,067                                                                                   |
| 8                                                         | Available                                                                                                                      | 2,033                                                                                   |
| 9                                                         | Available                                                                                                                      | 2,033                                                                                   |
| 10                                                        | Available                                                                                                                      | 1,805                                                                                   |
| 16                                                        | Staples                                                                                                                        | 18,476                                                                                  |
| 18                                                        | Available                                                                                                                      | 22,600                                                                                  |
| 19                                                        | Solid Wood Doors                                                                                                               | 3,972                                                                                   |
| 20                                                        | Available                                                                                                                      | 2,299                                                                                   |
| 20A                                                       | Available                                                                                                                      | 2,250                                                                                   |
|                                                           |                                                                                                                                |                                                                                         |
| 21                                                        | Available                                                                                                                      | 2,934                                                                                   |
| 21<br>22                                                  | Available  A Dollar                                                                                                            | 2,934<br>4,438                                                                          |
|                                                           |                                                                                                                                |                                                                                         |
| 22                                                        | A Dollar                                                                                                                       | 4,438                                                                                   |
| 22<br>23                                                  | A Dollar<br>Shoe Dept. The                                                                                                     | 4,438<br>6,904                                                                          |
| 22<br>23<br>24                                            | A Dollar<br>Shoe Dept. The<br>2000                                                                                             | 4,438<br>6,904<br>3,327                                                                 |
| 22<br>23<br>24<br>25                                      | A Dollar<br>Shoe Dept. The<br>2000<br>Foot Locker                                                                              | 4,438<br>6,904<br>3,327<br>3,532                                                        |
| 22<br>23<br>24<br>25<br>26                                | A Dollar<br>Shoe Dept. The<br>2000<br>Foot Locker<br>LA7                                                                       | 4,438<br>6,904<br>3,327<br>3,532<br>3,502                                               |
| 22<br>23<br>24<br>25<br>26<br>26A                         | A Dollar Shoe Dept. The 2000 Foot Locker LA7 T-Mobile                                                                          | 4,438<br>6,904<br>3,327<br>3,532<br>3,502<br>1,325                                      |
| 22<br>23<br>24<br>25<br>26<br>26A<br>27                   | A Dollar Shoe Dept. The 2000 Foot Locker LA7 T-Mobile Fr Yostos Anthony Gift Shop                                              | 4,438<br>6,904<br>3,327<br>3,532<br>3,502<br>1,325<br>3,138                             |
| 22<br>23<br>24<br>25<br>26<br>26A<br>27                   | A Dollar Shoe Dept. The 2000 Foot Locker LA7 T-Mobile Fr Yostos Anthony Gift Shop Available                                    | 4,438<br>6,904<br>3,327<br>3,532<br>3,502<br>1,325<br>3,138                             |
| 22<br>23<br>24<br>25<br>26<br>26A<br>27<br>29             | A Dollar Shoe Dept. The 2000 Foot Locker LA7 T-Mobile Fr Yostos Anthony Gift Shop Available H & R Block                        | 4,438<br>6,904<br>3,327<br>3,532<br>3,502<br>1,325<br>3,138<br>1,192<br>3,257           |
| 22<br>23<br>24<br>25<br>26<br>26A<br>27<br>29<br>30<br>31 | A Dollar Shoe Dept. The 2000 Foot Locker LA7 T-Mobile Fr Yostos Anthony Gift Shop Available H & R Block Flaming Grill & Buffet | 4,438<br>6,904<br>3,327<br>3,532<br>3,502<br>1,325<br>3,138<br>1,192<br>3,257<br>10,866 |

## **HUDSON MALL**

701 ROUTE 440, JERSEY CITY, NJ 07304

| #   | TENANTS                   | SQFT   |
|-----|---------------------------|--------|
| 38  | Chuck E. Cheese           | 14,060 |
| 42  | Old Navy                  | 18,253 |
| 46  | Ashley Stewart            | 4,709  |
| 47  | Available                 | 2,547  |
| 48  | Florence Menswear         | 1,248  |
| 49  | Available                 | 960    |
| 50  | iFix Here                 | 960    |
| 51  | Supercuts                 | 761    |
| 52  | Diamond Hut Jewelry       | 825    |
| 60  | Marshalls                 | 41,853 |
| 72  | Big Lots                  | 30,401 |
| 80  | Teppanyaki One            | 2,110  |
| 81  | Popeyes Louisiana Kitchen | 2,130  |
| 82  | Asian Food                | 25,000 |
| 83  | New Tenant - Coming Soon  | 37,012 |
| 84  | Applebee's                | 6,237  |
| 85  | Pep Boys                  | 18,560 |
| 86  | Chrysler Jeep Dodge       | 5,643  |
| 87  | Pizza Hut                 | 3,436  |
| 88  | Taco Bell                 | 3,000  |
| 89  | Speedway                  | 25,000 |
| K-3 | Coffee Beanery            | 190    |
| K-4 | Gold Valley               | 180    |
| RT1 | Verizon                   | 300    |
|     |                           |        |