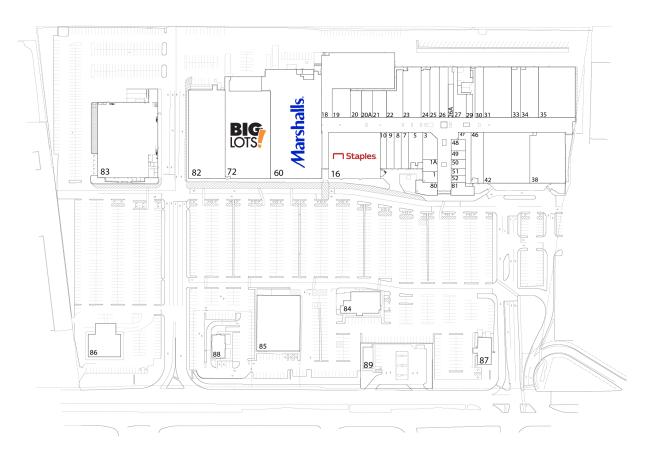

## **HUDSON MALL**

701 ROUTE 440, JERSEY CITY, NJ 07304

| #                                                         | TENANTS                                                                                                                        | SQFT                                                                                    |
|-----------------------------------------------------------|--------------------------------------------------------------------------------------------------------------------------------|-----------------------------------------------------------------------------------------|
| 1                                                         | Available                                                                                                                      | 1,254                                                                                   |
| 1A                                                        | Nobel Optics                                                                                                                   | 1,370                                                                                   |
| 3                                                         | Bath & Body Works                                                                                                              | 2,823                                                                                   |
| 5                                                         | Solid Wood Doors                                                                                                               | 3,513                                                                                   |
| 7                                                         | Solid Wood Doors                                                                                                               | 2,067                                                                                   |
| 8                                                         | Available                                                                                                                      | 2,033                                                                                   |
| 9                                                         | Available                                                                                                                      | 2,033                                                                                   |
| 10                                                        | Available                                                                                                                      | 1,805                                                                                   |
| 16                                                        | Staples                                                                                                                        | 18,476                                                                                  |
| 18                                                        | Available                                                                                                                      | 22,600                                                                                  |
| 19                                                        | Solid Wood Doors                                                                                                               | 3,972                                                                                   |
| 20                                                        | Available                                                                                                                      | 2,299                                                                                   |
| 20A                                                       | Available                                                                                                                      | 2,250                                                                                   |
|                                                           |                                                                                                                                |                                                                                         |
| 21                                                        | Available                                                                                                                      | 2,934                                                                                   |
| 21<br>22                                                  | Available  A Dollar                                                                                                            | 2,934<br>4,438                                                                          |
|                                                           |                                                                                                                                |                                                                                         |
| 22                                                        | A Dollar                                                                                                                       | 4,438                                                                                   |
| 22<br>23                                                  | A Dollar<br>Shoe Dept. The                                                                                                     | 4,438<br>6,904                                                                          |
| 22<br>23<br>24                                            | A Dollar<br>Shoe Dept. The<br>2000                                                                                             | 4,438<br>6,904<br>3,327                                                                 |
| 22<br>23<br>24<br>25                                      | A Dollar<br>Shoe Dept. The<br>2000<br>Foot Locker                                                                              | 4,438<br>6,904<br>3,327<br>3,532                                                        |
| 22<br>23<br>24<br>25<br>26                                | A Dollar<br>Shoe Dept. The<br>2000<br>Foot Locker<br>LA7                                                                       | 4,438<br>6,904<br>3,327<br>3,532<br>3,502                                               |
| 22<br>23<br>24<br>25<br>26<br>26A                         | A Dollar Shoe Dept. The 2000 Foot Locker LA7 T-Mobile                                                                          | 4,438<br>6,904<br>3,327<br>3,532<br>3,502<br>1,325                                      |
| 22<br>23<br>24<br>25<br>26<br>26A<br>27                   | A Dollar Shoe Dept. The 2000 Foot Locker LA7 T-Mobile Fr Yostos Anthony Gift Shop                                              | 4,438<br>6,904<br>3,327<br>3,532<br>3,502<br>1,325<br>3,138                             |
| 22<br>23<br>24<br>25<br>26<br>26A<br>27                   | A Dollar Shoe Dept. The 2000 Foot Locker LA7 T-Mobile Fr Yostos Anthony Gift Shop Available                                    | 4,438<br>6,904<br>3,327<br>3,532<br>3,502<br>1,325<br>3,138                             |
| 22<br>23<br>24<br>25<br>26<br>26A<br>27<br>29             | A Dollar Shoe Dept. The 2000 Foot Locker LA7 T-Mobile Fr Yostos Anthony Gift Shop Available H & R Block                        | 4,438<br>6,904<br>3,327<br>3,532<br>3,502<br>1,325<br>3,138<br>1,192<br>3,257           |
| 22<br>23<br>24<br>25<br>26<br>26A<br>27<br>29<br>30<br>31 | A Dollar Shoe Dept. The 2000 Foot Locker LA7 T-Mobile Fr Yostos Anthony Gift Shop Available H & R Block Flaming Grill & Buffet | 4,438<br>6,904<br>3,327<br>3,532<br>3,502<br>1,325<br>3,138<br>1,192<br>3,257<br>10,866 |

## **HUDSON MALL**

701 ROUTE 440, JERSEY CITY, NJ 07304

| #   | TENANTS                   | SQFT   |
|-----|---------------------------|--------|
| 38  | Chuck E. Cheese           | 14,060 |
| 42  | Old Navy                  | 18,253 |
| 46  | Ashley Stewart            | 4,709  |
| 47  | Available                 | 2,547  |
| 48  | Florence Menswear         | 1,248  |
| 49  | Available                 | 960    |
| 50  | iFix Here                 | 960    |
| 51  | Supercuts                 | 761    |
| 52  | Diamond Hut Jewelry       | 825    |
| 60  | Marshalls                 | 41,853 |
| 72  | Big Lots                  | 30,401 |
| 80  | Teppanyaki One            | 2,110  |
| 81  | Popeyes Louisiana Kitchen | 2,130  |
| 82  | Asian Food                | 25,000 |
| 83  | New Tenant - Coming Soon  | 37,012 |
| 84  | Applebee's                | 6,237  |
| 85  | Pep Boys                  | 18,560 |
| 86  | Chrysler Jeep Dodge       | 5,643  |
| 87  | Pizza Hut                 | 3,436  |
| 88  | Taco Bell                 | 3,000  |
| 89  | Speedway                  | 25,000 |
| K-3 | Coffee Beanery            | 190    |
| K-4 | Gold Valley               | 180    |
| RT1 | Verizon                   | 300    |
|     |                           |        |