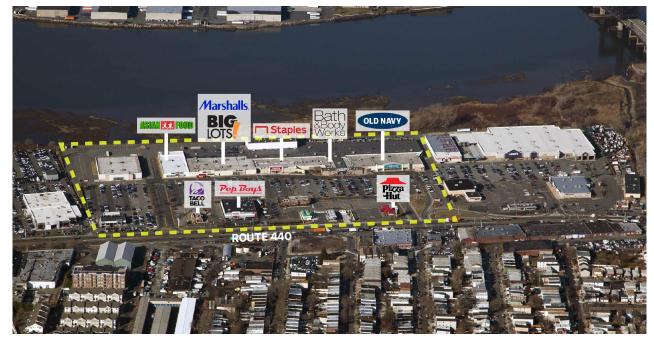

## **HUDSON MALL**

701 ROUTE 440, JERSEY CITY, NJ 07304

## **PROPERTY HIGHLIGHTS**

METRO AREA: NY/NJ COUNTY: Hudson

Hudson Mall is a large multi-faceted retail destination with a large open-air component and an enclosed mall. The property is located at a major intersection along Route 440 on the west side of Jersey City, New Jersey. The property features Marshalls, Home Goods, Old Navy, Staples, and Bath & Body Works. Hudson Mall fronts the Newark Bay, which is formed by the convergence of the Hackensack and Passaic Rivers and sits along an active corridor of new residential development taking place on the west side of Jersey City. The property is adjacent to our Hudson Commons property.

TOTAL SFACRESPARKING SPACESPARKING RATIOCENTER TYPE381,33631.91,6494.32:1,000 SFPower Center

**DEMOGRAPHICS** 3-MILE RADIUS

**254,404** POPULATION

**37.9** MEDIAN AGE

\$107,000 AVERAGE HHI

42.5%
COLLEGE
EDUCATED