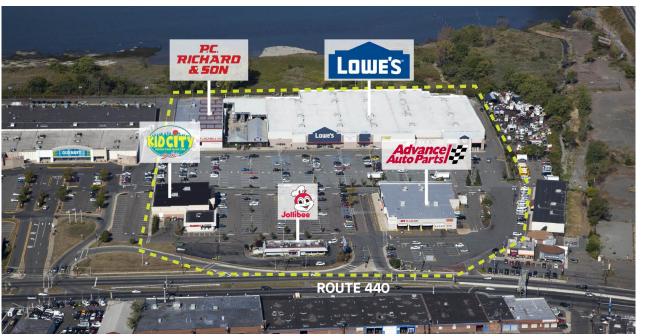

#### COUNTY: Hudson

Hudson Commons is a open-air center anchored by Lowes Home Improvement located at a major intersection along Route 440 in Jersey City, New Jersey. The property serves Jersey City and a portion of Bayonne. Hudson Commons also includes PC Richard & Son, Advance Auto Parts and Jollibee. The property is adjacent to our Hudson Mall property.

**TOTAL SF** 236.024

ACRES PARK

PARKING SPACES

**PARKING RATIO** 2.93:1,000 SF

CENTER TYPE Power Center