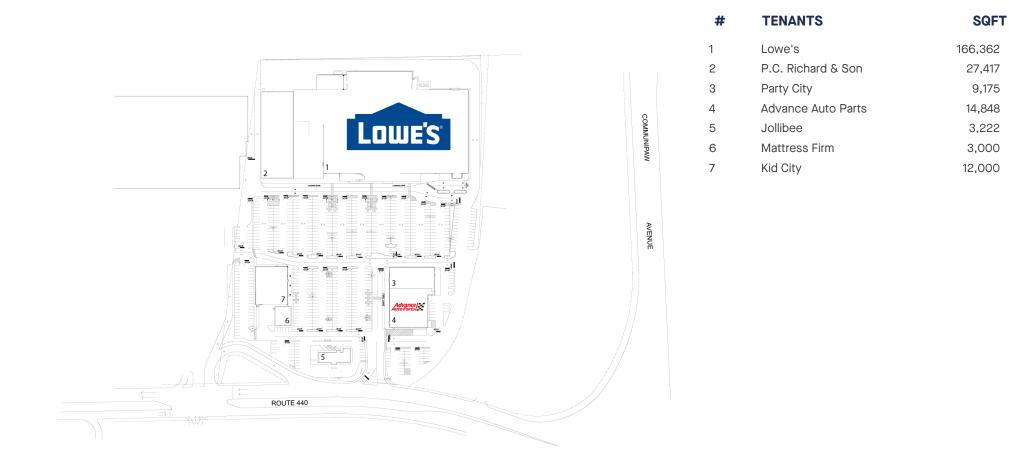

# HUDSON COMMONS

733 STATE ROUTE 440, JERSEY CITY, NJ 07304

THIS EXHIBIT SHALL NOT BE DEEMED A WARRANTY, REPRESENTATION OR AGREEMENT BY LANDLORD THAT THE LAYOUT OR CONFIGURATION OF THE SHOPPING CENTER, OR ANY PART THEREOF, SHALL REMAIN AS SHOWN HEREON.

LANDLORD RESERVES THE RIGHT TO MODIFY THE SHOPPING CENTER, OR ANY PART THEREOF, IN ACCORDANCE WITH THE PROVISIONS OF THE LEASE.