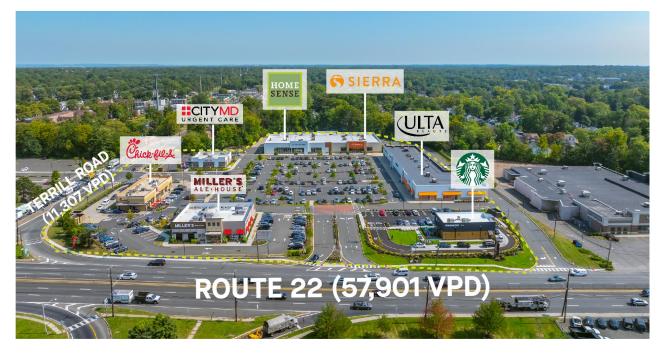

## **HERITAGE SQUARE**

1640 ROUTE 22, WATCHUNG, NJ 07069

## **PROPERTY HIGHLIGHTS**

**COUNTY: Somerset** METRO AREA: NY/NJ

Heritage Square is a newly constructed open-air community center located in Watchung, NJ. Anchored by Sierra and Home Sense, the property also features City MD, Chick-fil-A and Millers Ale House. Located along one of Somerset County's busiest shopping corridors, Heritage Square is easily accessible from NJ Route 22.

**TOTAL SF** 87.317

**ACRES** 12.5

**PARKING SPACES** 377

**CENTER TYPE** Community Center **DEMOGRAPHICS** 3-MILE RADIUS

119,682

38.9 MEDIAN AGE

\$168,248 AVERAGE HHI

45.2% COLLEGE **EDUCATED** 