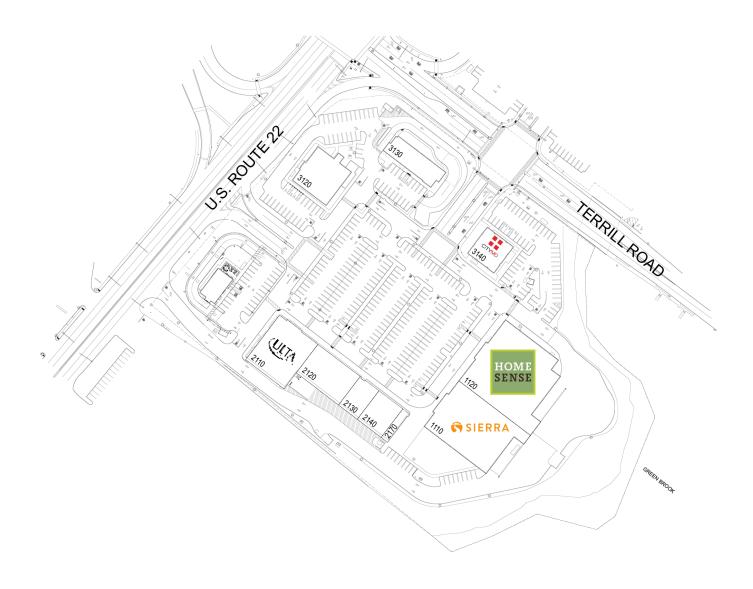

## **HERITAGE SQUARE**

1640 ROUTE 22, WATCHUNG, NJ 07069

| #    | TENANTS                | SQFT   |
|------|------------------------|--------|
| 1110 | Sierra Trading Post    | 18,030 |
| 1120 | HomeSense              | 23,896 |
| 2110 | Ulta Beauty            | 10,452 |
| 2120 | David's Bridal         | 7,802  |
| 2130 | Dental 365             | 2,693  |
| 2140 | Mattress Warehouse     | 4,285  |
| 2170 | Tropical Smoothie Cafe | 1,217  |
| 3110 | Starbucks Coffee       | 2,365  |
| 3120 | Miller's Ale House     | 7,202  |
| 3130 | Chick-fil-A            | 5,150  |
| 3140 | CityMD                 | 4,225  |