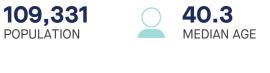

## **GREENBROOK COMMONS**

1601 HIGHWAY 22 WEST, WATCHUNG, NJ 07069









### **PROPERTY HIGHLIGHTS**

#### METRO AREA: NY/NJ

**COUNTY:** Somerset

Greenbrook Commons is a large open-air community center located in Watchung, NJ directly off Highway 22 West. The property is anchored by BJ's Wholesale Club, and Aldi, and also features Buffalo Wild Wings, Phenix Salon and The Vitamin Shoppe.

**TOTAL SF** 169,979 ACRES PARKING SPACES 55.6 982 **PARKING RATIO** 5.78:1,000 SF

**CENTER TYPE** Community Center







#### LEASING AGENTS

SPECIALTY LEASING

\$141,451

AVERAGE HHI

# **GREENBROOK COMMONS**

1601 HIGHWAY 22 WEST, WATCHUNG, NJ 07069





| #  | TENANTS                     | SQFT    |
|----|-----------------------------|---------|
| 1  | BJ's Wholesale Club         | 115,660 |
| 2a | The Vitamin Shoppe          | 4,500   |
| 2b | Atlantic Health Urgent Care | 4,517   |
| 3  | Aldi                        | 23,498  |
| 4  | Phenix Salon Suites         | 5,822   |
| 5  | Available                   | 2,903   |
| 6  | RockBox Fitness             | 2,902   |
| 7  | Buffalo Wild Wings          | 5,856   |
| 9  | Ethan Allen                 | 4,321   |

THIS EXHIBIT SHALL NOT BE DEEMED A WARRANTY, REPRESENTATION OR AGREEMENT BY LANDLORD THAT THE LAYOUT OR CONFIGURATION OF THE SHOPPING CENTER,