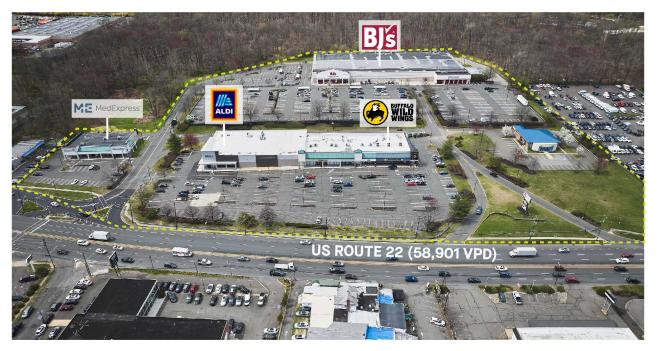

#### METRO AREA: NY/NJ

**COUNTY:** Somerset

Greenbrook Commons is a large open-air community center located in Watchung, NJ directly off Highway 22 West. The property is anchored by BJ's Wholesale Club, and Aldi, and also features Buffalo Wild Wings, Phenix Salon and The Vitamin Shoppe.

# **GREENBROOK COMMONS**

1601 HIGHWAY 22 WEST, WATCHUNG, NJ 07069

| #  | TENANTS                     | SQFT    |
|----|-----------------------------|---------|
| 1  | BJ's Wholesale Club         | 115,660 |
| 2a | The Vitamin Shoppe          | 4,500   |
| 2b | Atlantic Health Urgent Care | 4,517   |
| 3  | Aldi                        | 23,498  |
| 4  | Phenix Salon Suites         | 5,822   |
| 5  | Available                   | 2,903   |
| 6  | RockBox Fitness             | 2,902   |
| 7  | Buffalo Wild Wings          | 5,856   |
| 9  | Ethan Allen                 | 4,321   |