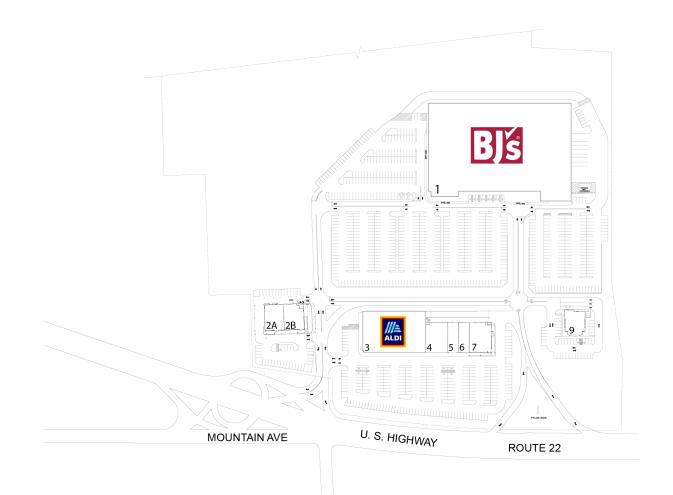

# **GREENBROOK COMMONS**

1601 HIGHWAY 22 WEST, WATCHUNG, NJ 07069

| #  | TENANTS                     | SQFT    |
|----|-----------------------------|---------|
| 1  | BJ's Wholesale Club         | 115,660 |
| 2a | The Vitamin Shoppe          | 4,500   |
| 2b | Atlantic Health Urgent Care | 4,517   |
| 3  | Aldi                        | 23,498  |
| 4  | Phenix Salon Suites         | 5,822   |
| 5  | Available                   | 2,903   |
| 6  | RockBox Fitness             | 2,902   |
| 7  | Buffalo Wild Wings          | 5,856   |
| 9  | Ethan Allen                 | 4,321   |