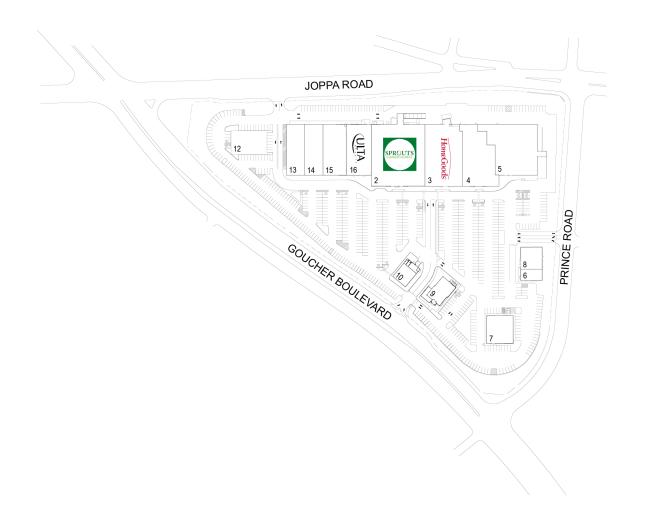

## **GOUCHER COMMONS**

801 GOUCHER BLVD, TOWSON, MD 21286

## **PROPERTY HIGHLIGHTS**

METRO AREA: Washington DC COUNTY: Baltimore

Goucher Commons is a grocery anchored open-air center in Towson Maryland, just north of Baltimore. The property enjoys a dominant position in the Townson, MD market with its prime location at the intersection of Joppa Road and Goucher Boulevard, and easy access to I-695. Anchored by Sprouts Farmers Market, the property offers a lineup of quality national retailers including DSW, HomeGoods, Ulta, and Five Below. The retail is complemented by popular fast casual dining, including Bonchon Chicken, Chipotle and Noodles & Company.

## **GOUCHER COMMONS**

801 GOUCHER BLVD, TOWSON, MD 21286

| TENANTS                     | SQF                                                                                                                                                                                                       |
|-----------------------------|-----------------------------------------------------------------------------------------------------------------------------------------------------------------------------------------------------------|
| Sprouts                     | 30,345                                                                                                                                                                                                    |
| HomeGoods                   | 21,000                                                                                                                                                                                                    |
| DSW                         | 16,594                                                                                                                                                                                                    |
| Golf Galaxy                 | 21,777                                                                                                                                                                                                    |
| Bonchon                     | 2,189                                                                                                                                                                                                     |
| DXL Mens Apparel            | 6,800                                                                                                                                                                                                     |
| Mattress Firm               | 4,311                                                                                                                                                                                                     |
| Five Guys Burgers and Fries | 3,889                                                                                                                                                                                                     |
| Noodles & Company           | 2,600                                                                                                                                                                                                     |
| Quickway Japanese Hibachi   | 830                                                                                                                                                                                                       |
| Chipotle Mexican Grill      | 5,400                                                                                                                                                                                                     |
| Kirkland's                  | 8,406                                                                                                                                                                                                     |
| Five Below                  | 8,405                                                                                                                                                                                                     |
| Ulta Beauty                 | 10,661                                                                                                                                                                                                    |
| Spirit Halloween            | 11,545                                                                                                                                                                                                    |
|                             | Sprouts HomeGoods DSW Golf Galaxy Bonchon DXL Mens Apparel Mattress Firm Five Guys Burgers and Fries Noodles & Company Quickway Japanese Hibachi Chipotle Mexican Grill Kirkland's Five Below Ulta Beauty |