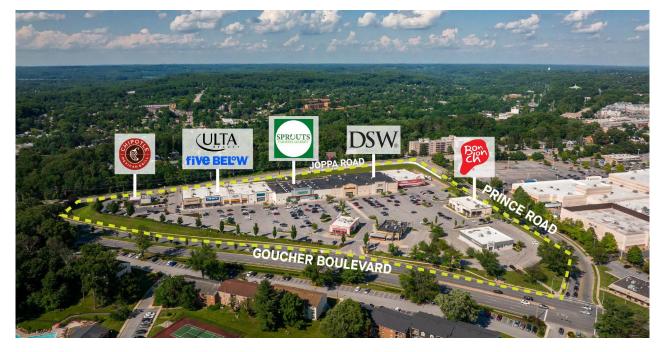

## **GOUCHER COMMONS**

801 GOUCHER BLVD, TOWSON, MD 21286

## **PROPERTY HIGHLIGHTS**

METRO AREA: Washington DC COUNTY: Baltimore

Goucher Commons is a grocery anchored open-air center in Towson Maryland, just north of Baltimore. The property enjoys a dominant position in the Townson, MD market with its prime location at the intersection of Joppa Road and Goucher Boulevard, and easy access to I-695. Anchored by Sprouts Farmers Market, the property offers a lineup of quality national retailers including DSW, HomeGoods, Ulta, and Five Below. The retail is complemented by popular fast casual dining, including Bonchon Chicken, Chipotle and Noodles & Company.

TOTAL SF ACRES PARKING SPACES PARKING RATIO CENTER TYPE
154,752 14.7 745 4.81:1,000 SF Community Center