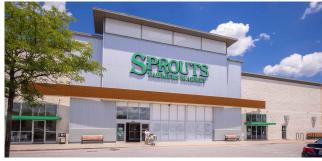

## **PROPERTY HIGHLIGHTS**

METRO AREA: Washington DC COUNTY: Baltimore

Goucher Commons is a grocery anchored open-air center in Towson Maryland, just north of Baltimore. The property enjoys a dominant position in the Townson, MD market with its prime location at the intersection of Joppa Road and Goucher Boulevard, and easy access to I-695. Anchored by Sprouts Farmers Market, the property offers a lineup of quality national retailers including DSW, HomeGoods, Ulta, and Five Below. The retail is complemented by popular fast casual dining, including Bonchon Chicken, Chipotle and Noodles & Company.

## **GOUCHER COMMONS**

801 GOUCHER BLVD, TOWSON, MD 21286

| TENANTS                     | SQF                                                                                                                                                                                                       |
|-----------------------------|-----------------------------------------------------------------------------------------------------------------------------------------------------------------------------------------------------------|
| Sprouts                     | 30,345                                                                                                                                                                                                    |
| HomeGoods                   | 21,000                                                                                                                                                                                                    |
| DSW                         | 16,594                                                                                                                                                                                                    |
| Golf Galaxy                 | 21,777                                                                                                                                                                                                    |
| Bonchon                     | 2,189                                                                                                                                                                                                     |
| DXL Mens Apparel            | 6,800                                                                                                                                                                                                     |
| Mattress Firm               | 4,311                                                                                                                                                                                                     |
| Five Guys Burgers and Fries | 3,889                                                                                                                                                                                                     |
| Noodles & Company           | 2,600                                                                                                                                                                                                     |
| Quickway Japanese Hibachi   | 830                                                                                                                                                                                                       |
| Chipotle Mexican Grill      | 5,400                                                                                                                                                                                                     |
| Kirkland's                  | 8,406                                                                                                                                                                                                     |
| Five Below                  | 8,405                                                                                                                                                                                                     |
| Ulta Beauty                 | 10,661                                                                                                                                                                                                    |
| Spirit Halloween            | 11,545                                                                                                                                                                                                    |
|                             | Sprouts HomeGoods DSW Golf Galaxy Bonchon DXL Mens Apparel Mattress Firm Five Guys Burgers and Fries Noodles & Company Quickway Japanese Hibachi Chipotle Mexican Grill Kirkland's Five Below Ulta Beauty |