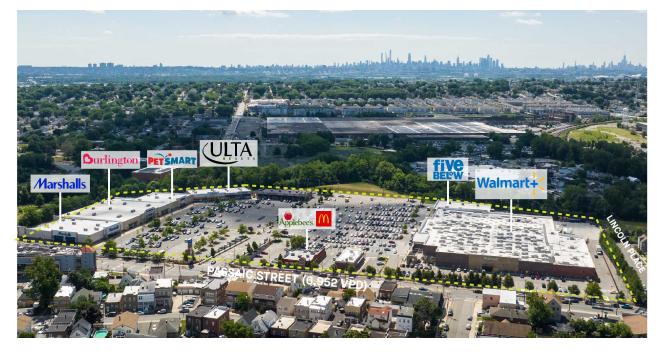

## **GARFIELD COMMONS**

174 PASSAIC STREET, GARFIELD, NJ 07026

## **PROPERTY HIGHLIGHTS**

METRO AREA: NY/NJ COUNTY: Bergen

Garfield Commons is a regional power center located directly off Passaic Street in Garfield, NJ. Anchored by Walmart, this center also features Marshalls, Burlington, PetSmart, and Ulta.