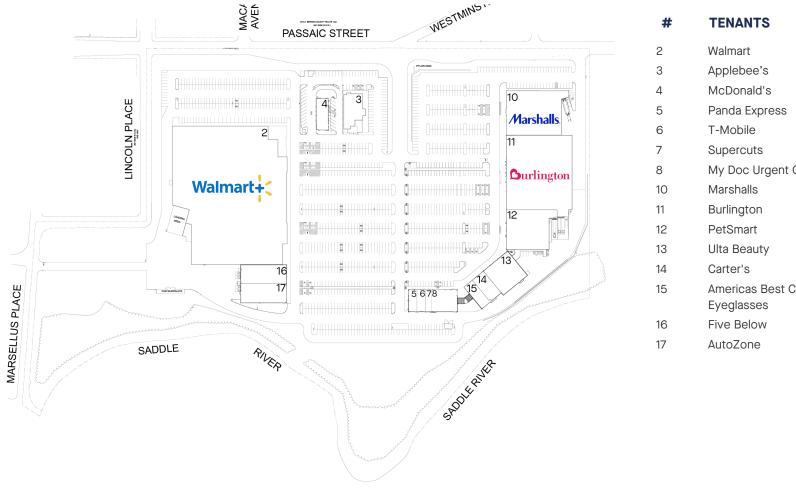

## **GARFIELD COMMONS**

174 PASSAIC STREET, GARFIELD, NJ 07026

| #  | TENANTS                             | SQFT    |
|----|-------------------------------------|---------|
| 2  | Walmart                             | 145,417 |
| 3  | Applebee's                          | 10,164  |
| 4  | McDonald's                          | 3,896   |
| 5  | Panda Express                       | 1,890   |
| 6  | T-Mobile                            | 1,820   |
| 7  | Supercuts                           | 1,400   |
| 8  | My Doc Urgent Care Medical          | 5,710   |
| 10 | Marshalls                           | 25,000  |
| 11 | Burlington                          | 50,001  |
| 12 | PetSmart                            | 17,777  |
| 13 | Ulta Beauty                         | 10,001  |
| 14 | Carter's                            | 4,050   |
| 15 | Americas Best Contacts & Eyeglasses | 3,150   |
| 16 | Five Below                          | 8,485   |
| 17 | AutoZone                            | 8,990   |