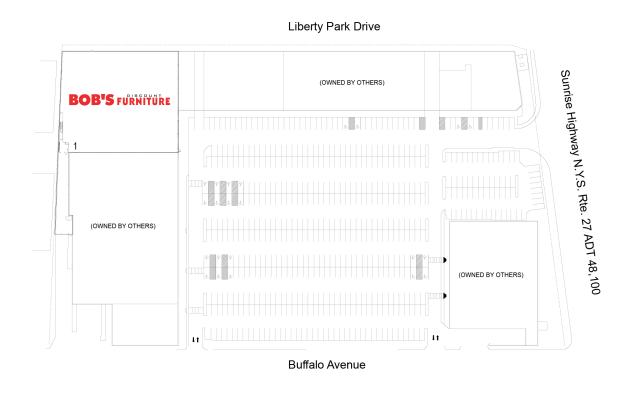

## FREEPORT (MEADOWBROOK COMMONS)

240 WEST SUNRISE HIGHWAY, FREEPORT, NY 11520

| # | TENANTS                  | SQFT   |
|---|--------------------------|--------|
| 1 | Bob's Discount Furniture | 37,165 |