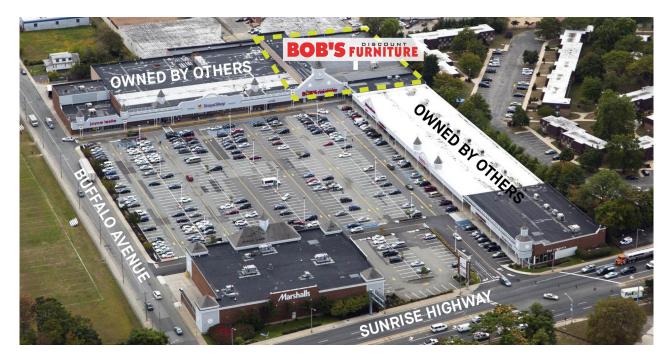

## **PROPERTY HIGHLIGHTS**

METRO AREA: NY/NJ **COUNTY: Nassau** 

Meadowbrook Commons is conveniently located on Sunrise Highway in the village of Freeport in Nassau County, NY. Serving the South Shore of Long Island, the shopping center features Target, Marshalls, Carter's, and Five Below. Urban Edge owns a portion of the shopping center, featuring Bob's Discount Furniture.

## FREEPORT (MEADOWBROOK COMMONS)

240 WEST SUNRISE HIGHWAY, FREEPORT, NY 11520

| # | TENANTS                  | SQFT   |
|---|--------------------------|--------|
| 1 | Bob's Discount Furniture | 37,165 |