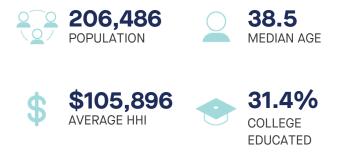

## **FOREST COMMONS**

2040 FOREST AVENUE, STATEN ISLAND, NY 10303









### **PROPERTY HIGHLIGHTS**

#### METRO AREA: NY/NJ

#### **COUNTY:** Richmond

Forest Commons is a neighborhood community center anchored by a Western Beef grocery store The property also contains a mix of retail uses including Planet Fitness, Dollar Tree, Snipes and Advance Auto Parts. The property sits in the northwestern quadrant of Staten Island on the major east/west retail corridor serving the neighborhoods north of the Staten Island Expressway (I-278).

**TOTAL SF** 165.060

ACRES PARKING SPACES 587

**PARKING RATIO** 3.56:1.000 SF

**CENTER TYPE Community Center** 





#### LEASING AGENTS

SPECIALTY LEASING

11.2

PATRICIA ZAFFERESE | pzafferese@uedge.com | 201-882-7506

# FOREST COMMONS

2040 FOREST AVENUE, STATEN ISLAND, NY 10303





| #  | TENANTS                   | SQFT   |
|----|---------------------------|--------|
| 1  | Rossi's of Staten Island  | 1,954  |
| 2  | Lumber Liquidators        | 7,070  |
| 3  | NYC DOE 3-K School        | 20,615 |
| 4  | Western Beef              | 52,020 |
| 5  | Dollar Tree               | 9,108  |
| 6  | Laundry Express           | 7,234  |
| 7  | Available                 | 3,604  |
| 8  | Snipes USA                | 5,108  |
| 9  | Second Family             | 4,072  |
| 11 | Planet Fitness            | 25,000 |
| 12 | Save \$ Wine & Liquor Inc | 2,437  |
| 13 | Marshall Skopp DDS        | 1,132  |
| 14 | Sall