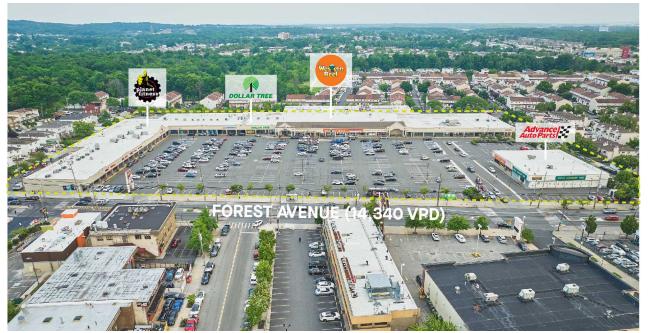

#### **COUNTY:** Richmond

Forest Commons is a neighborhood community center anchored by a Western Beef grocery store The property also contains a mix of retail uses including Planet Fitness, Dollar Tree, Snipes and Advance Auto Parts. The property sits in the northwestern quadrant of Staten Island on the major east/west retail corridor serving the neighborhoods north of the Staten Island Expressway (I-278).

**TOTAL SF** 165.060

ACRES PARKING SPACES 587

**PARKING RATIO** 3.56:1.000 SF

**CENTER TYPE Community Center** 

# FOREST COMMONS

2040 FOREST AVENUE, STATEN ISLAND, NY 10303

| #  | TENANTS                   | SQFT   |
|----|---------------------------|--------|
| 1  | Rossi's of Staten Island  | 1,954  |
| 2  | Lumber Liquidators        | 7,070  |
| 3  | NYC DOE 3-K School        | 20,615 |
| 4  | Western Beef              | 52,020 |
| 5  | Dollar Tree               | 9,108  |
| 6  | Laundry Express           | 7,234  |
| 7  | Available                 | 3,604  |
| 8  | Snipes USA                | 5,108  |
| 9  | Second Family             | 4,072  |
| 11 | Planet Fitness            | 25,000 |
| 12 | Save \$ Wine & Liquor Inc | 2,437  |
| 13 | Marshall Skopp DDS        | 1,132  |
| 14 | Sally Beauty Supply       | 1,580  |
| 15 | GNC                       | 1,185  |
| 16 | Quick Pick Lotto          | 960    |
| 17 | H & R Block               | 1,422  |
| 18 | Little Caesars            | 1,976  |
| 19 | Cheng's                   | 1,105  |
| 20 | Available                 | 3,673  |
| 21 | Advance Auto Parts        | 13,805 |