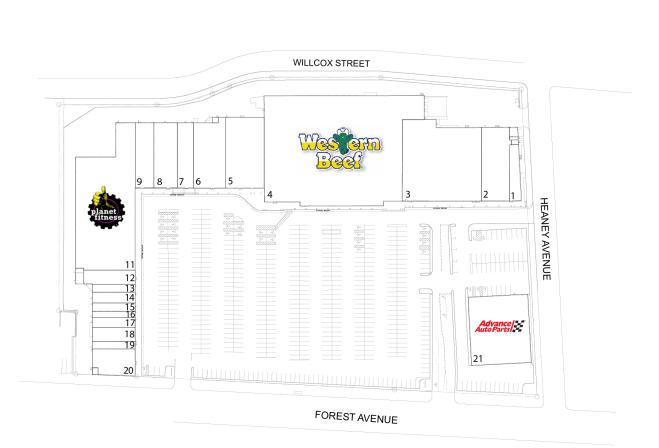

# FOREST COMMONS

2040 FOREST AVENUE, STATEN ISLAND, NY 10303

| #  | TENANTS                   | SQFT   |
|----|---------------------------|--------|
| 1  | Rossi's of Staten Island  | 1,954  |
| 2  | Lumber Liquidators        | 7,070  |
| 3  | NYC DOE 3-K School        | 20,615 |
| 4  | Western Beef              | 52,020 |
| 5  | Dollar Tree               | 9,108  |
| 6  | Laundry Express           | 7,234  |
| 7  | Available                 | 3,604  |
| 8  | Snipes USA                | 5,108  |
| 9  | Second Family             | 4,072  |
| 11 | Planet Fitness            | 25,000 |
| 12 | Save \$ Wine & Liquor Inc | 2,437  |
| 13 | Marshall Skopp DDS        | 1,132  |
| 14 | Sally Beauty Supply       | 1,580  |
| 15 | GNC                       | 1,185  |
| 16 | Quick Pick Lotto          | 960    |
| 17 | H & R Block               | 1,422  |
| 18 | Little Caesars            | 1,976  |
| 19 | Cheng's                   | 1,105  |
| 20 | Available                 | 3,673  |
| 21 | Advance Auto Parts        | 13,805 |