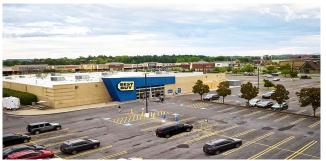

## **DEWITT (MARSHALL PLAZA)**

3405 ERIE BLVD., DEWITT, NY 13214

## **PROPERTY HIGHLIGHTS**

METRO AREA: NY/NJ COUNTY: Onondaga

Marshalls Plaza is the dominant shopping center near the I-690/I-481 Interchange in Syracuse, NY. Conveniently located off of Highway 5 and easily acessible from Fietta Road, this center is comprised of a Best Buy and is located adjacent to Dick's Sporting Goods, Golf Galaxy, PetSmart, Panera Bread, Five Below, and various other retailers.