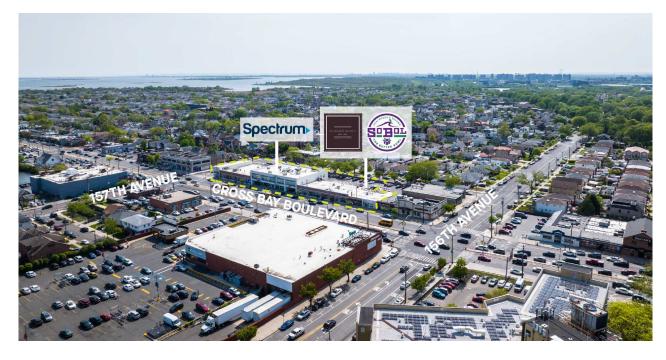

### **CROSS BAY COMMONS**

156-40 CROSS BAY BLVD., HOWARD BEACH, NY 11414

### **PROPERTY HIGHLIGHTS**

METRO AREA: NY/NJ COUNTY: Queens

Cross Bay Commons is well-located two-level retail and healthcare center located in southwestern Queens, NY. Located in the heart of the main shopping district of Howard Beach, the property includes small shops eateries and healthcare providers and is one of the main shopping destinations in the market.

**TOTAL SF** 46.395

ACRES

**PARKING SPACES** 

97

**PARKING RATIO** 

2.09:1,000 SF

CENTER TYPE
Street Retail

**DEMOGRAPHICS** 3-MILE RADIUS

**CROSS BAY BOULEVARD** 