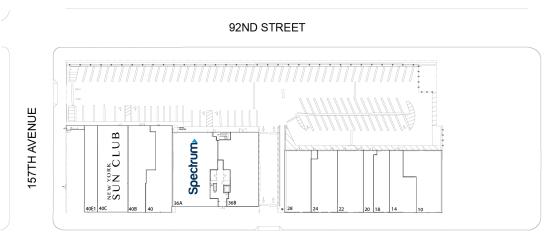

#### FLOOR 01

156TH AVENUE

| #    | TENANTS                          | SQF   |
|------|----------------------------------|-------|
| 10   | Medisys Health Network, Inc.     | 2,541 |
| 14   | Jamie Rose Eyewear               | 1,659 |
| 18   | SoBol                            | 1,300 |
| 20   | David's Salon                    | 840   |
| 22   | Sugar Bun Bake Shop              | 2,130 |
| 24   | Collectibles USA                 | 2,100 |
| 28   | New Horizon Counseling<br>Center | 2,100 |
| 36A  | Spectrum                         | 3,871 |
| 36B  | South Shore Radiology            | 4,000 |
| 40   | Souvlaki Spot                    | 2,400 |
| 40B  | Danny's Szechuan Restaurant      | 2,500 |
| 40C  | Orangetheory Fitness             | 3,527 |
| 40D  | NY Sun Club                      | 1,472 |
| 40E1 | We Care Medical                  | 1,723 |
|      |                                  |       |

**CROSS BAY BOULEVARD** 