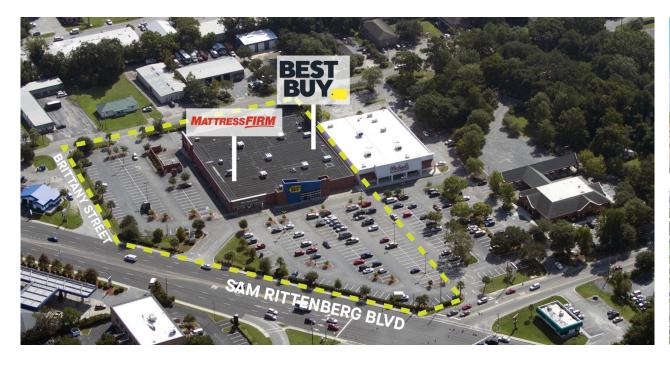

## PROPERTY HIGHLIGHTS

METRO AREA: Other Markets COUNTY: Charleston

This property is an outparcel building including two strong, national brands - Best Buy and Mattress Firm - with great visibility from the very busy thoroughfare, Sam Rittenberg Blvd. Located in Charleston, SC close to the Citadel Mall and Westwood Plaza, the property is surrounded by various retailers and eateries, including Chick-fil-A, Target and TJ Maxx.

TOTAL SFACRESPARKING SPACESPARKING RATIOCENTER TYPE45,1864.42906.42:1,000 SFPad Site Bldg