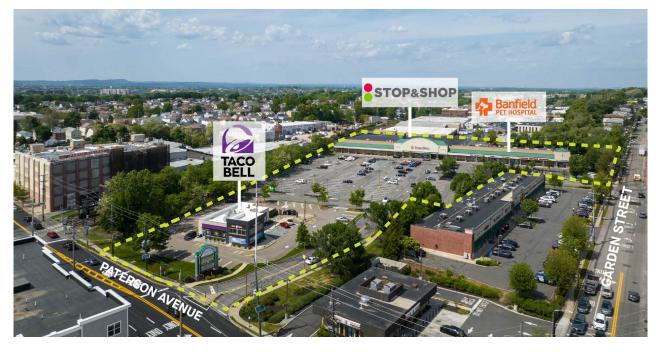

## **PROPERTY HIGHLIGHTS**

METRO AREA: NY/NJ COUNTY: Bergen

Carlstadt Commons is a grocery anchored community shopping center anchored by Stop & Shop, that also features a mix of small shops and eateries. Located in a densely populated community in Bergen Country along Route 17, the center has great access to the traffic flow from both New Jersey and New York.

## **CARLSTADT COMMONS**

675 PATERSON AVENUE, CARLSTADT, NJ 07072

| # | TENANTS                       | SQFT   |
|---|-------------------------------|--------|
| 1 | Stop & Shop                   | 55,800 |
| 2 | Wine Grand                    | 3,750  |
| 3 | Banfield Pet Hospital         | 3,226  |
| 4 | Don Chickens US               | 1,200  |
| 5 | Available                     | 1,300  |
| 6 | Dollar Tree                   | 6,500  |
| 7 | Texkey Inc. (Biba Laundromat) | 2,400  |
| 8 | Taco Bell                     | 3,578  |