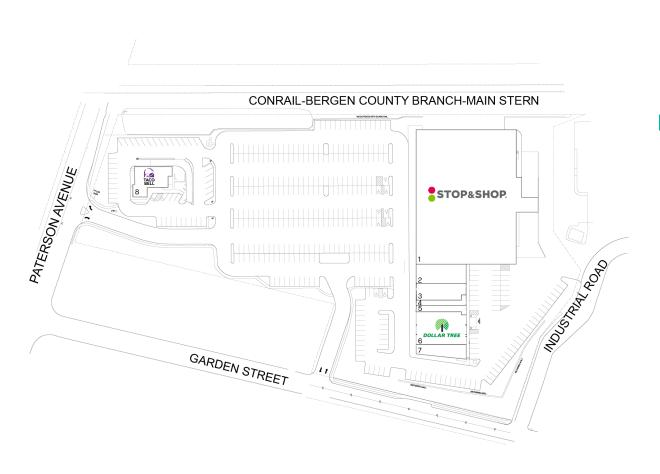

## **CARLSTADT COMMONS**

675 PATERSON AVENUE, CARLSTADT, NJ 07072

| # | TENANTS                       | SQFT   |
|---|-------------------------------|--------|
| 1 | Stop & Shop                   | 55,800 |
| 2 | Wine Grand                    | 3,750  |
| 3 | Banfield Pet Hospital         | 3,226  |
| 4 | Don Chickens US               | 1,200  |
| 5 | Available                     | 1,300  |
| 6 | Dollar Tree                   | 6,500  |
| 7 | Texkey Inc. (Biba Laundromat) | 2,400  |
| 8 | Taco Bell                     | 3,578  |