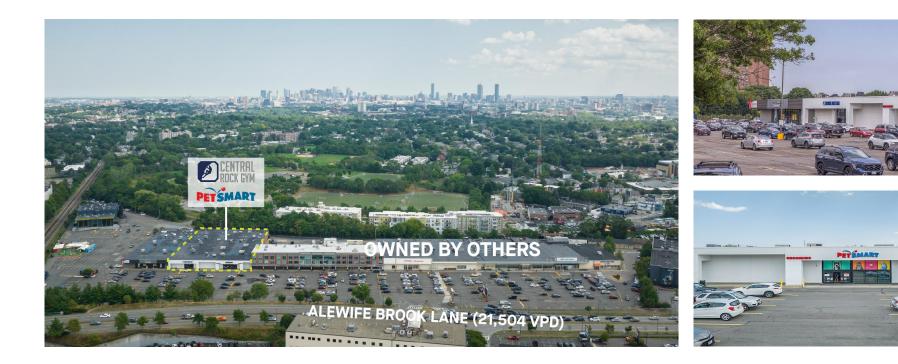

## **COUNTY:** Middlesex

Cambridge is a community center located off Route 2 within the retail corridor along the north side of Cambridge, MA. Surrounded by dense residential developments, the property features Pet Smart and Central Rock Gym, and is adjacent to key essential retail, including Whole Foods, Trader Joe's and TJ Maxx.

**TOTAL SF** 47,744

ACRES PARKING SPACES 0

**PARKING RATIO** 0:1,000 SF

**CENTER TYPE Community Center** 

37.7

MEDIAN AGE