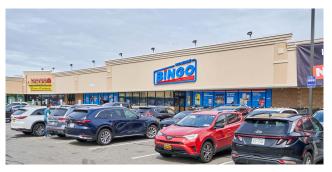

## **PROPERTY HIGHLIGHTS**

METRO AREA: NY/NJ COUNTY: Nassau

Burnside Commons is a well-located neighborhood shopping center in the densely populated Five Towns trade area on the south shore of Long Island. Located just off the Nassau Expressway directly across from a cluster of large regional shopping centers, Burnside Commons is anchored by Bingo Wholesale and features a mix of small shops and eateries.

## **BURNSIDE COMMONS**

603 BURNSIDE AVENUE, INWOOD, NY 11096

| #  | TENANTS                    | SQFT   |
|----|----------------------------|--------|
| 1  | Bingo Wholesale            | 61,669 |
| 2  | Five Towns Liquor          | 9,552  |
| 3  | Available                  | 2,838  |
| 4  | Lawrence Hardware & Supply | 4,000  |
| 5  | Best 99 Cents Up Discount  | 4,200  |
| 6  | Moca Express               | 2,400  |
| 7  | Benjamin Optical           | 1,500  |
| 8  | Bagel Town                 | 1,413  |
| 9  | Subway                     | 1,000  |
| 11 | Kosher Pizza               | 1,400  |
| 12 | Intrinsic Beauty Supply    | 4,653  |
| 13 | Best Deal Furniture        | 5,829  |