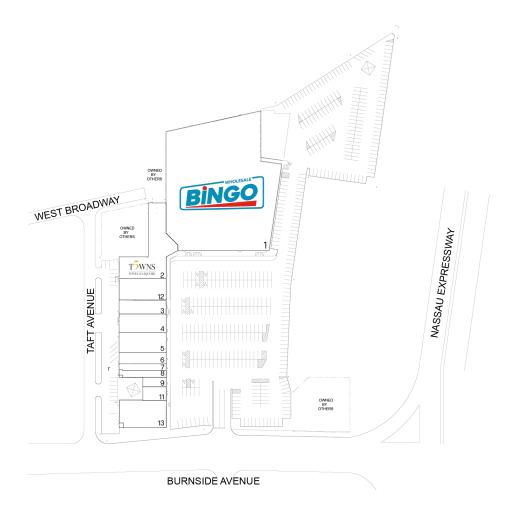

## **BURNSIDE COMMONS**

603 BURNSIDE AVENUE, INWOOD, NY 11096

| #  | TENANTS                    | SQFT   |
|----|----------------------------|--------|
| 1  | Bingo Wholesale            | 61,669 |
| 2  | Five Towns Liquor          | 9,552  |
| 3  | Available                  | 2,838  |
| 4  | Lawrence Hardware & Supply | 4,000  |
| 5  | Best 99 Cents Up Discount  | 4,200  |
| 6  | Moca Express               | 2,400  |
| 7  | Benjamin Optical           | 1,500  |
| 8  | Bagel Town                 | 1,413  |
| 9  | Subway                     | 1,000  |
| 11 | Kosher Pizza               | 1,400  |
| 12 | Intrinsic Beauty Supply    | 4,653  |
| 13 | Best Deal Furniture        | 5,829  |