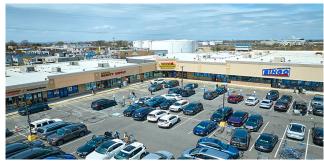

## **PROPERTY HIGHLIGHTS**

METRO AREA: NY/NJ COUNTY: Nassau

Burnside Commons is a well-located neighborhood shopping center in the densely populated Five Towns trade area on the south shore of Long Island. Located just off the Nassau Expressway directly across from a cluster of large regional shopping centers, Burnside Commons is anchored by Bingo Wholesale and features a mix of small shops and eateries.

## **BURNSIDE COMMONS**

603 BURNSIDE AVENUE, INWOOD, NY 11096

| #  | TENANTS                    | SQFT   |
|----|----------------------------|--------|
| 1  | Bingo Wholesale            | 61,669 |
| 2  | Five Towns Liquor          | 9,552  |
| 3  | Available                  | 2,838  |
| 4  | Lawrence Hardware & Supply | 4,000  |
| 5  | Best 99 Cents Up Discount  | 4,200  |
| 6  | Moca Express               | 2,400  |
| 7  | Benjamin Optical           | 1,500  |
| 8  | Bagel Town                 | 1,413  |
| 9  | Subway                     | 1,000  |
| 11 | Kosher Pizza               | 1,400  |
| 12 | Intrinsic Beauty Supply    | 4,653  |
| 13 | Best Deal Furniture        | 5,829  |