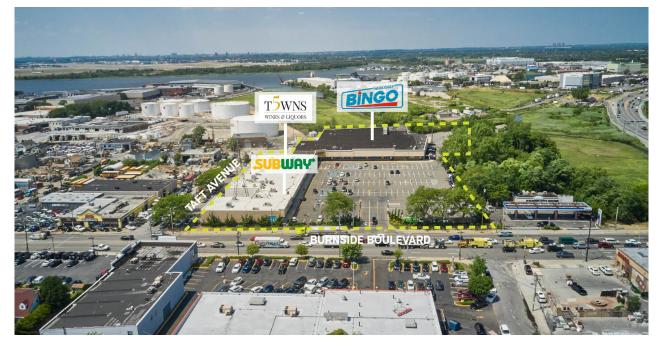

## **BURNSIDE COMMONS**

603 BURNSIDE AVENUE, INWOOD, NY 11096

## **PROPERTY HIGHLIGHTS**

METRO AREA: NY/NJ COUNTY: Nassau

Burnside Commons is a well-located neighborhood shopping center in the densely populated Five Towns trade area on the south shore of Long Island. Located just off the Nassau Expressway directly across from a cluster of large regional shopping centers, Burnside Commons is anchored by Bingo Wholesale and features a mix of small shops and eateries.