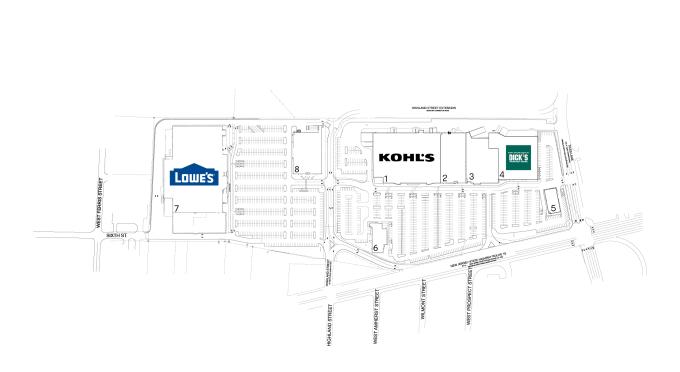

## **BRUNSWICK COMMONS**

333-335 STATE ROUTE 18, EAST BRUNSWICK, NJ 08816

| # | TENANTS               | SQFT    |
|---|-----------------------|---------|
| 1 | Kohl's                | 91,391  |
| 2 | T.J. Maxx             | 34,311  |
| 3 | PC Richard & Son      | 37,338  |
| 4 | Dick's Sporting Goods | 49,960  |
| 5 | Verizon               | 8,016   |
| 6 | Carrabbas Bonefish    | 10,493  |
| 7 | Lowe's                | 162,758 |
| 8 | Esporta Fitness       | 33,000  |