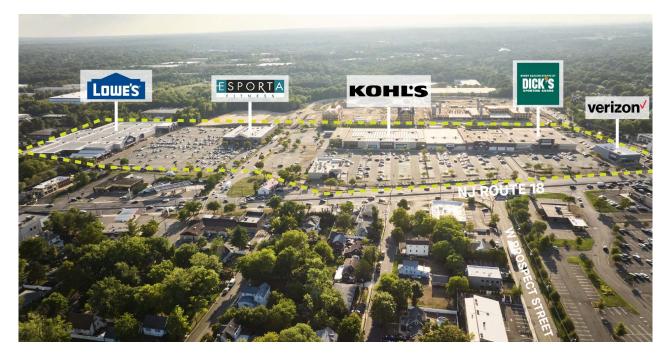

## **BRUNSWICK COMMONS**

333-335 STATE ROUTE 18, EAST BRUNSWICK, NJ 08816

**DEMOGRAPHICS** 3-MILE RADIUS

## **PROPERTY HIGHLIGHTS**

METRO AREA: NY/NJ COUNTY: Middlesex

Brunswick Commons is a strong performing power center and the "heart" of the retail action on Route 18 in East Brunswick, NJ. The property features segment leading retailers Lowe's, TJ Maxx, Dick's Sporting Goods, Kohl's, and Esporta Fitness.