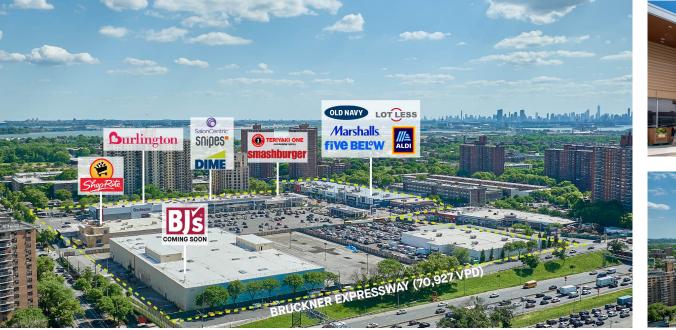

### COUNTY: Bronx

Bruckner Commons is a large open-air regional shopping center located off the Bruckner Expressway (I-287) in the heart of the Bronx, NY. The property is anchored by ShopRite and Burlington and also includes Aldi, Lot Less, Marshalls, Old Navy, Five Below, City MD and Starbucks. The center's size, tenant mix and accessibility, along with ample on-site parking attract shoppers from a larger radius than most urban centers.

**TOTAL SF** 501.212

LEASING AGENTS

**ACRES** 18.4

PARKING SPACES 1,024

CENTER TYPE Regional Center