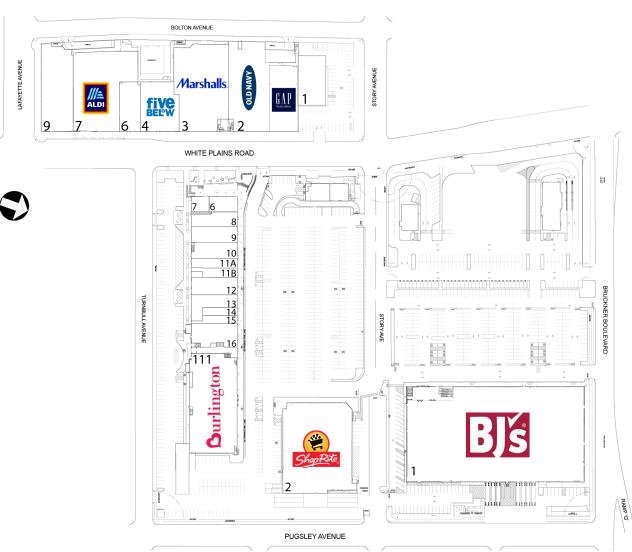

### FLOOR 01

| #   | TENANTS                                     | SQFT   |
|-----|---------------------------------------------|--------|
| 1   | AutoZone                                    | 7,370  |
| 1   | BJ's Wholesale Club                         | 91,943 |
| 2   | Old Navy                                    | 30,255 |
| 2   | ShopRite                                    | 33,009 |
| 3   | Marshalls                                   | 22,730 |
| ЗA  | New Tenant - Coming Soon                    | 2,325  |
| 3F  | New Tenant - Coming Soon                    | 4,569  |
| 4   | Five Below                                  | 9,846  |
| 4   | Starbucks                                   | 1,750  |
| 5   | T-Mobile                                    | 2,095  |
| 6   | Jimmy Jazz                                  | 5,400  |
| 6   | Smashburger                                 | 2,289  |
| 7   | Aldi                                        | 21,976 |
| 7   | Teriyaki One                                | 1,447  |
| 8   | DT Nails                                    | 3,376  |
| 9   | Lot Less                                    | 15,082 |
| 9   | CityMD                                      | 3,799  |
| 10  | City Jeans Premium                          | 3,881  |
| 11A | Dime Savings Bank of New<br>York            | 2,245  |
| 11B | SalonCentric                                | 1,977  |
| 12  | Madrag                                      | 4,240  |
| 13  | AT&T                                        | 3,656  |
| 14  | Urban Eyes                                  | 1,496  |
| 15  | Cold Stone Creamery and<br>Wetzels Pretzels | 1,675  |
| 16  | Snipes                                      | 5,228  |
| 111 | Burlington                                  | 24,536 |