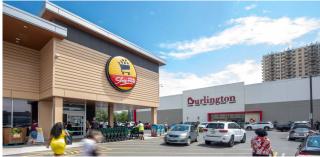

### COUNTY: Bronx

Bruckner Commons is a large open-air regional shopping center located off the Bruckner Expressway (I-287) in the heart of the Bronx, NY. The property is anchored by ShopRite and Burlington and also includes Aldi, Lot Less, Marshalls, Old Navy, Five Below, City MD and Starbucks. The center's size, tenant mix and accessibility, along with ample on-site parking attract shoppers from a larger radius than most urban centers.