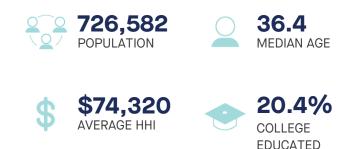

1948-1998 BRUCKNER BLVD., BRONX, NY 10473









### **PROPERTY HIGHLIGHTS**

### METRO AREA: NY/NJ

### COUNTY: Bronx

Bruckner Commons is a large open-air regional shopping center located off the Bruckner Expressway (I-287) in the heart of the Bronx, NY. The property is anchored by ShopRite and Burlington and also includes Aldi, Lot Less, Marshalls, Old Navy, Five Below, City MD and Starbucks. The center's size, tenant mix and accessibility, along with ample on-site parking attract shoppers from a larger radius than most urban centers.

**TOTAL SF** 501.212

LEASING AGENTS

**ACRES** 18.4

PARKING SPACES 1,024

CENTER TYPE Regional Center

### **DEMOGRAPHICS** 3-MILE RADIUS



#### SPECIALTY LEASING

JOSHUA BIRNS | jbirns@uedge.com | 212-956-2235

PATRICIA ZAFFERESE | pzafferese@uedge.com | 201-882-7506

1948-1998 BRUCKNER BLVD., BRONX, NY 10473

# UEDGE.COM

### FLOOR 01



| #   | TENANTS                                     | SQFT   |
|-----|---------------------------------------------|--------|
| 1   | AutoZone                                    | 7,370  |
| 1   | BJ's Wholesale Club                         | 91,943 |
| 2   | Old Navy                                    | 30,255 |
| 2   | ShopRite                                    | 33,009 |
| 3   | Marshalls                                   | 22,730 |
| ЗA  | New Tenant - Coming Soon                    | 2,325  |
| 3F  | New Tenant - Coming Soon                    | 4,569  |
| 4   | Five Below