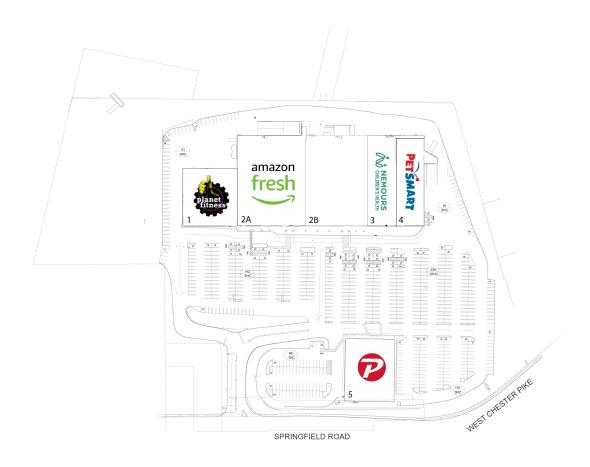

## **BROOMALL COMMONS**

2940 SPRINGFIELD ROAD, BROOMALL, PA 19008

| #  | TENANTS                   | SQFT   |
|----|---------------------------|--------|
| 1  | Planet Fitness            | 22,811 |
| 2A | Amazon Fresh              | 44,597 |
| 2B | Available                 | 40,855 |
| 3  | Nemours Children's Health | 19,329 |
| 4  | PetSmart                  | 18,655 |
| 5  | Pep Boys                  | 22,200 |