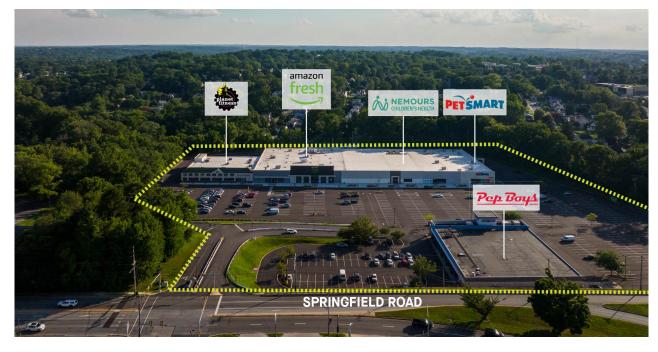

## **BROOMALL COMMONS**

2940 SPRINGFIELD ROAD, BROOMALL, PA 19008

## **PROPERTY HIGHLIGHTS**

METRO AREA: Philadelphia **COUNTY:** Delaware

Broomall Commons is a well-located neighborhood retail destination located in the heart of Broomall, a western suburb of Philadelphia. With easy access from the West Chester Pike (Route 3) and the Blue Route (Route 476), Broomall Commons features a new Amazon Fresh Grocer, PetSmart, Pep Boys, Planet Fitness and Nemours Children's Health.

## **BROOMALL COMMONS**

2940 SPRINGFIELD ROAD, BROOMALL, PA 19008

| #  | TENANTS                   | SQFT   |
|----|---------------------------|--------|
| 1  | Planet Fitness            | 22,811 |
| 2A | Amazon Fresh              | 44,597 |
| 2B | Available                 | 40,855 |
| 3  | Nemours Children's Health | 19,329 |
| 4  | PetSmart                  | 18,655 |
| 5  | Pep Boys                  | 22,200 |