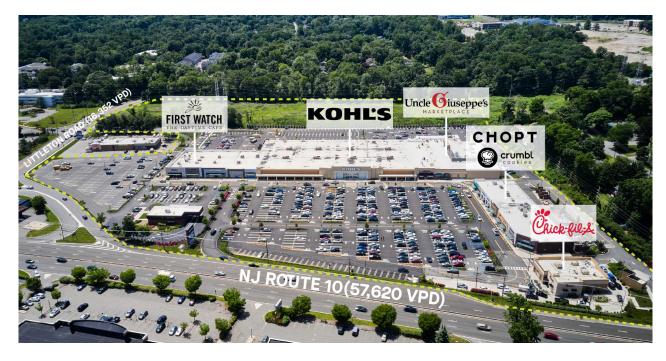

## **BRIARCLIFF COMMONS**

1711 STATE ROUTE 10 EAST, MORRIS PLAINS, NJ 07950

## **PROPERTY HIGHLIGHTS**

METRO AREA: NY/NJ COUNTY: Morris

Briarcliff Commons is one of the most visited shopping centers in its trade area. Located at the intersection of Route 80 and I-287 in Morris Plains, NJ, the property is anchored by Kohl's, and a 42,000 square foot Uncle Giuseppe's Marketplace, and – features a best-in-class dining and retail, including Chick-Fil-A, Chipotle, Chopt, Hometown Pet Store, Skechers, Crumbl Cookies and First Watch.