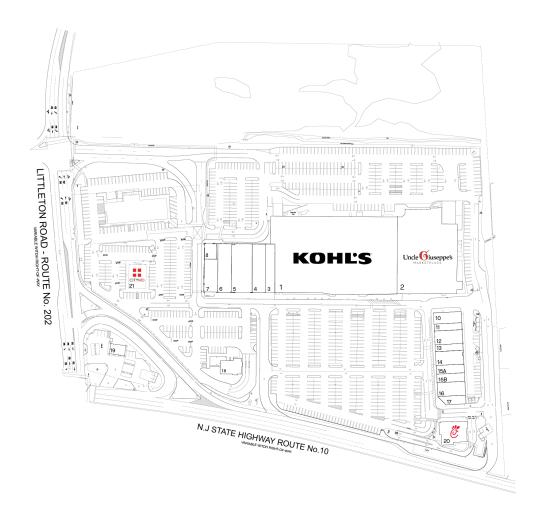

## **BRIARCLIFF COMMONS**

1711 STATE ROUTE 10 EAST, MORRIS PLAINS, NJ 07950

| #   | TENANTS                     | SQF    |
|-----|-----------------------------|--------|
| 1   | Kohl's                      | 79,998 |
| 2   | Uncle Giuseppes Marketplace | 37,801 |
| 3   | Fashion Nail Spa            | 3,715  |
| 4   | Hot Tub Central             | 5,567  |
| 5   | Skechers                    | 8,368  |
| 6   | Ugly Dumpling               | 5,654  |
| 7   | First Watch                 | 3,800  |
| 8   | Prohaircutters              | 1,650  |
| 10  | Chopt                       | 2,599  |
| 11  | Crumbl Cookie               | 1,619  |
| 12  | Home Towne Pet Shoppe       | 3,209  |
| 13  | GNC                         | 1,600  |
| 14  | Chipotle Mexican Grill      | 3,171  |
| 15A | AAA                         | 2,000  |
| 15B | Massage Envy                | 2,003  |
| 16  | Mattress Firm               | 3,200  |
| 17  | Verizon                     | 1,643  |
| 18  | Wells Fargo                 | 2,572  |
| 19  | Raceway Petroleum           | 1,000  |
| 20  | Chick-fil-A                 | 4,851  |
| 21  | CityMD                      | 3,500  |
|     |                             |        |