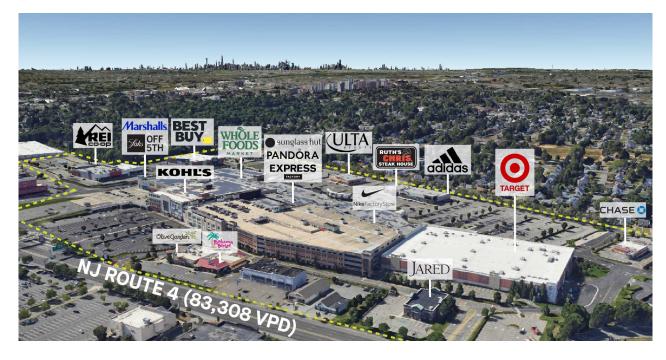

#### **PROPERTY HIGHLIGHTS**

METRO AREA: NY/NJ COUNTY: Bergen

Bergen Town Center is the second largest shopping center in Paramus. The continued investment in the property has allowed it to maintain its position as one of the most visited retail destinations in the market. Located off Route 4 and anchored by Whole Foods and Target, the tenant mix continues to be upgraded with the addition of in-demand apparel, shoe and jewelry brands, beauty and spa services, and a wide variety of food and beverage tenants.

**TOTAL SF** 1.015.024

**ACRES** 34.9

PARKING SPACES 4.297

**CENTER TYPE** 

Regional Mall/Value Center

#### **DEMOGRAPHICS** 3-MILE RADIUS

**182,491** POPULATION

**42.2** MEDIAN AGE

**\$148,169**AVERAGE HHI

48.2%

COLLEGE

EDUCATED

**LEASING AGENTS** 