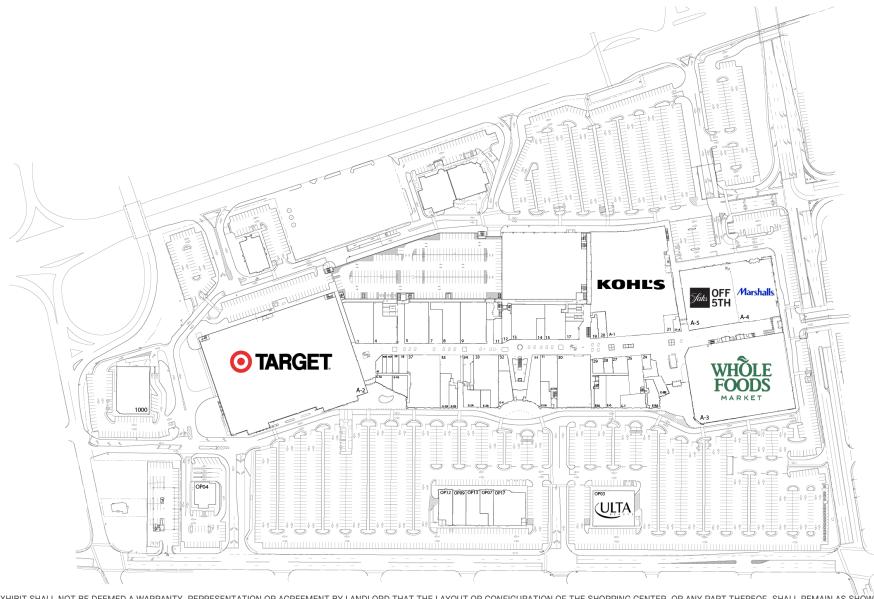

#### FLOOR 01

THIS EXHIBIT SHALL NOT BE DEEMED A WARRANTY, REPRESENTATION OR AGREEMENT BY LANDLORD THAT THE LAYOUT OR CONFIGURATION OF THE SHOPPING CENTER, OR ANY PART THEREOF, SHALL REMAIN AS SHOWN HEREON.

LANDLORD RESERVES THE RIGHT TO MODIFY THE SHOPPING CENTER, OR ANY PART THEREOF, IN ACCORDANCE WITH THE PROVISIONS OF THE LEASE.

| #   | TENANTS                | SQFT   | #    | TENANTS                        | SQFT    | #      | TENANTS                   |
|-----|------------------------|--------|------|--------------------------------|---------|--------|---------------------------|
| 1   | The Children's Place   | 8,238  | 34   | Villa Fresh Italian Kitchen    | 2,817   | E-5    | H & M                     |
| 3   | Mall Management Office | 2,999  | 35   | Dream Pairs                    | 3,619   | E-5A   | Crumbl Cookie             |
| 4   | Guess Factory Store    | 6,473  | 37   | Nike Factory Store             | 13,383  | E-6    | Lands' End                |
| 5   | J. Crew                | 8,095  | 38   | Charleys Cheesesteak and Wings | 1,257   | E-7    | Available                 |
| 7   | Carter's               | 4,000  | 39   | Haagen-Dazs                    | 953     | E-8A   | Bluestone Lane            |
| 8   | Skechers               | 6,765  | 40A  | Wetzel's Pretzels              | 627     | E-8B   | Sarku Japan               |
| 9   | Tommy Hilfiger         | 8,651  | 40B  | Dunkin' Donuts                 | 901     | E6A    | Chopt                     |
| 11  | Aldo                   | 1,829  | 41   | Available                      | 765     | K06    | Banter by Piercing Pagoda |
| 12  | Splendid               | 2,331  | 102  | Burlington                     | 2,030   | K10    | Accessorize IT 1          |
| 13  | Express Factory Men    | 8,127  | 150  | First Watch                    | 4,790   | K12    | Available                 |
| 14  | Sunglass Hut           | 1,499  | 201  | First Watch                    | 4,790   | K14    | I-FIX                     |
| 15  | U.S. Polo Assn.        | 5,890  | 1000 | CVS Pharmacy                   | 12,950  | K103   | Available                 |
| 17  | Kay Jewelers Outlet    | 2,048  | 1500 | Jared-The Galleria of Jewelry  | 5,996   | OP17   | Ruth's Chris Steak House  |
| 19  | Perfumania             | 1,277  | 1600 | Bahama Breeze                  | 9,458   | P09    | Available                 |
| 20  | Journeys               | 1,978  | 1620 | Olive Garden                   | 8,998   | TMP-05 | K Available               |
| 21  | Moda Jasmine Boutique  | 1,250  | A-1  | Kohl's                         | 62,700  | 0P012  | Adidas                    |
| 21A | Paint Me Bear          | 677    | A-2  | Target                         | 124,000 | 0P013  | Samsung                   |
| 23A | Available              | 1,389  | A-3  | Whole Foods                    | 64,580  | 0P03   | Ulta Beauty               |
| 24  | Sugar Bear             | 983    | A-4  | Marshalls                      | 18,510  | 0P04   | Chase Bank                |
| 25  | Tates Menswear         | 4,432  | A-5  | Saks Off 5th                   | 24,667  | 0P07   | Bond Vet                  |
| 27  | Fashion Mood           | 2,035  | E-1A | European Wax Center            | 1,472   |        |                           |
| 28  | K-Beauty Ave           | 1,167  | E-1B | VIO Med Spa                    | 2,348   |        |                           |
| 29  | Claire's               | 1,317  | E-2A | T-Mobile                       | 2,519   |        |                           |
| 30  | Gap                    | 14,342 | E-2B | Tacoria                        | 1,654   |        |                           |
| 31  | Bath & Body Works      | 4,157  | E-3A | Cava                           | 2,600   |        |                           |
| 32  | Pandora                | 1,327  | E-3B | Available                      | 1,465   |        |                           |
| 33  | Banana Republic        | 8,398  | E-4  | Ani Ramen House                | 3,569   |        |                           |