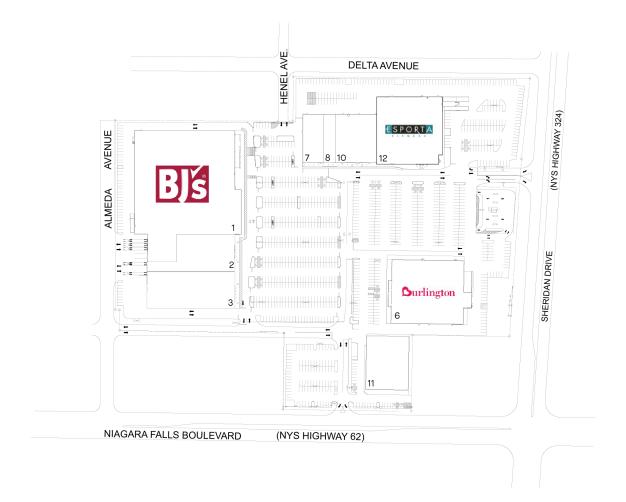

## **AMHERST COMMONS**

3050 SHERIDAN DRIVE, AMHERST, NY 14226

| #  | TENANTS                  | SQFT    |
|----|--------------------------|---------|
| 1  | BJ's Wholesale Club      | 109,482 |
| 2  | Ross Dress For Less      | 23,801  |
| 3  | Bob's Discount Furniture | 31,241  |
| 6  | Burlington               | 46,717  |
| 7  | Five Below               | 9,713   |
| 8  | Hickory Farms            | 6,038   |
| 10 | DSW                      | 18,709  |
| 11 | Pep Boys                 | 22,500  |
| 12 | Esporta Fitness          | 42,800  |