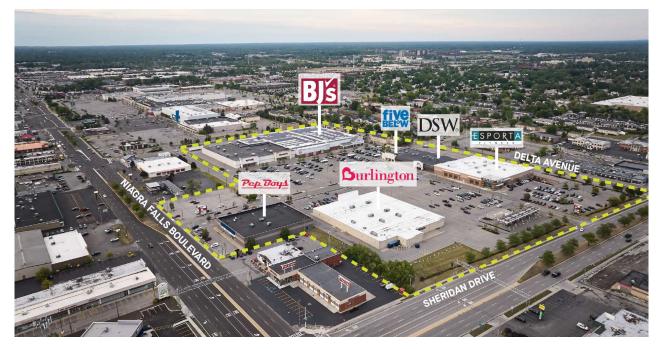

## **AMHERST COMMONS**

3050 SHERIDAN DRIVE, AMHERST, NY 14226

## **PROPERTY HIGHLIGHTS**

METRO AREA: NY/NJ COUNTY: Erie

Amherst Commons is centrally situated at "Main and Main" on a four-way shopping corridor in an inner ring suburb of Buffalo, NY. Located off I-290, Amherst Commons is anchored by Burlington and BJs Wholesale Club and also features Five Below, Esporta, DSW and Pep Boys.