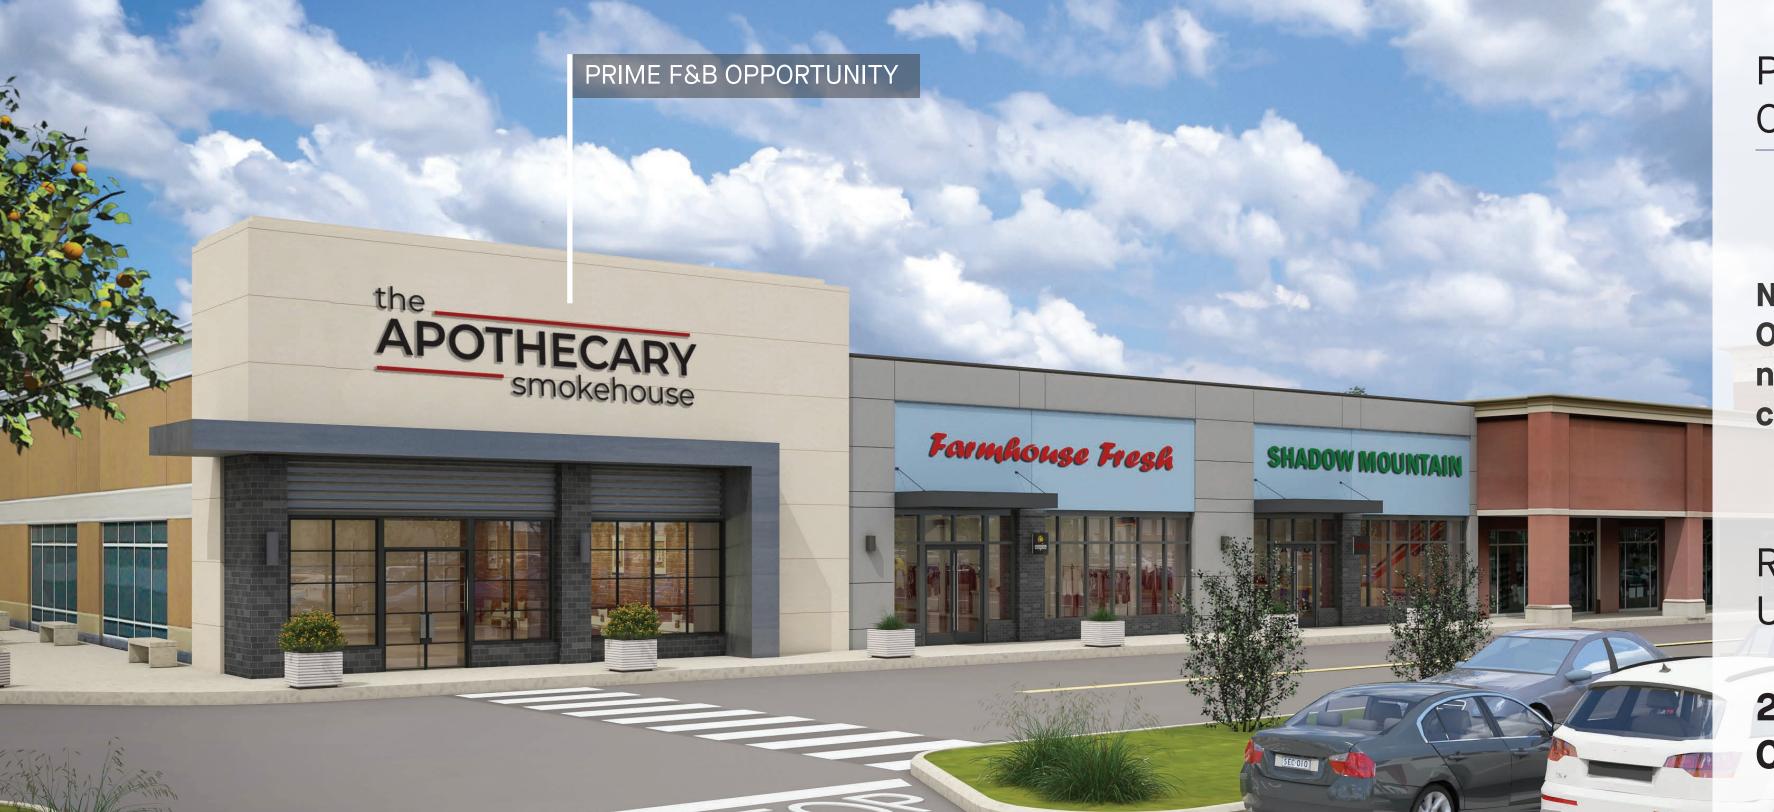

Ripe for redevelopment with updated facade and pylon work set to be complete in late 2025, Urban Edge will kick off phase 2 in 2026 - **Promenade at Cherry Hill**. Offering the only new, highly attractive small shop space in the market, the center also features retail and F&B flagship opportunities, with unobstructed visibility from Route 38.

The Plaza is anchored by national brands such as Esporta Fitness, Raymour & Flanigan, Total Wine & More and Aldi.

Promenade at Cherry Hill

NEW SMALL SHOP
OPPORTUNITIES
directly across from
Cherry Hill Mall

Flagship Opportunity direct visibility from Route 38

Small Shop Space directly across from Cherry Hill Mall

Facade Upgrades