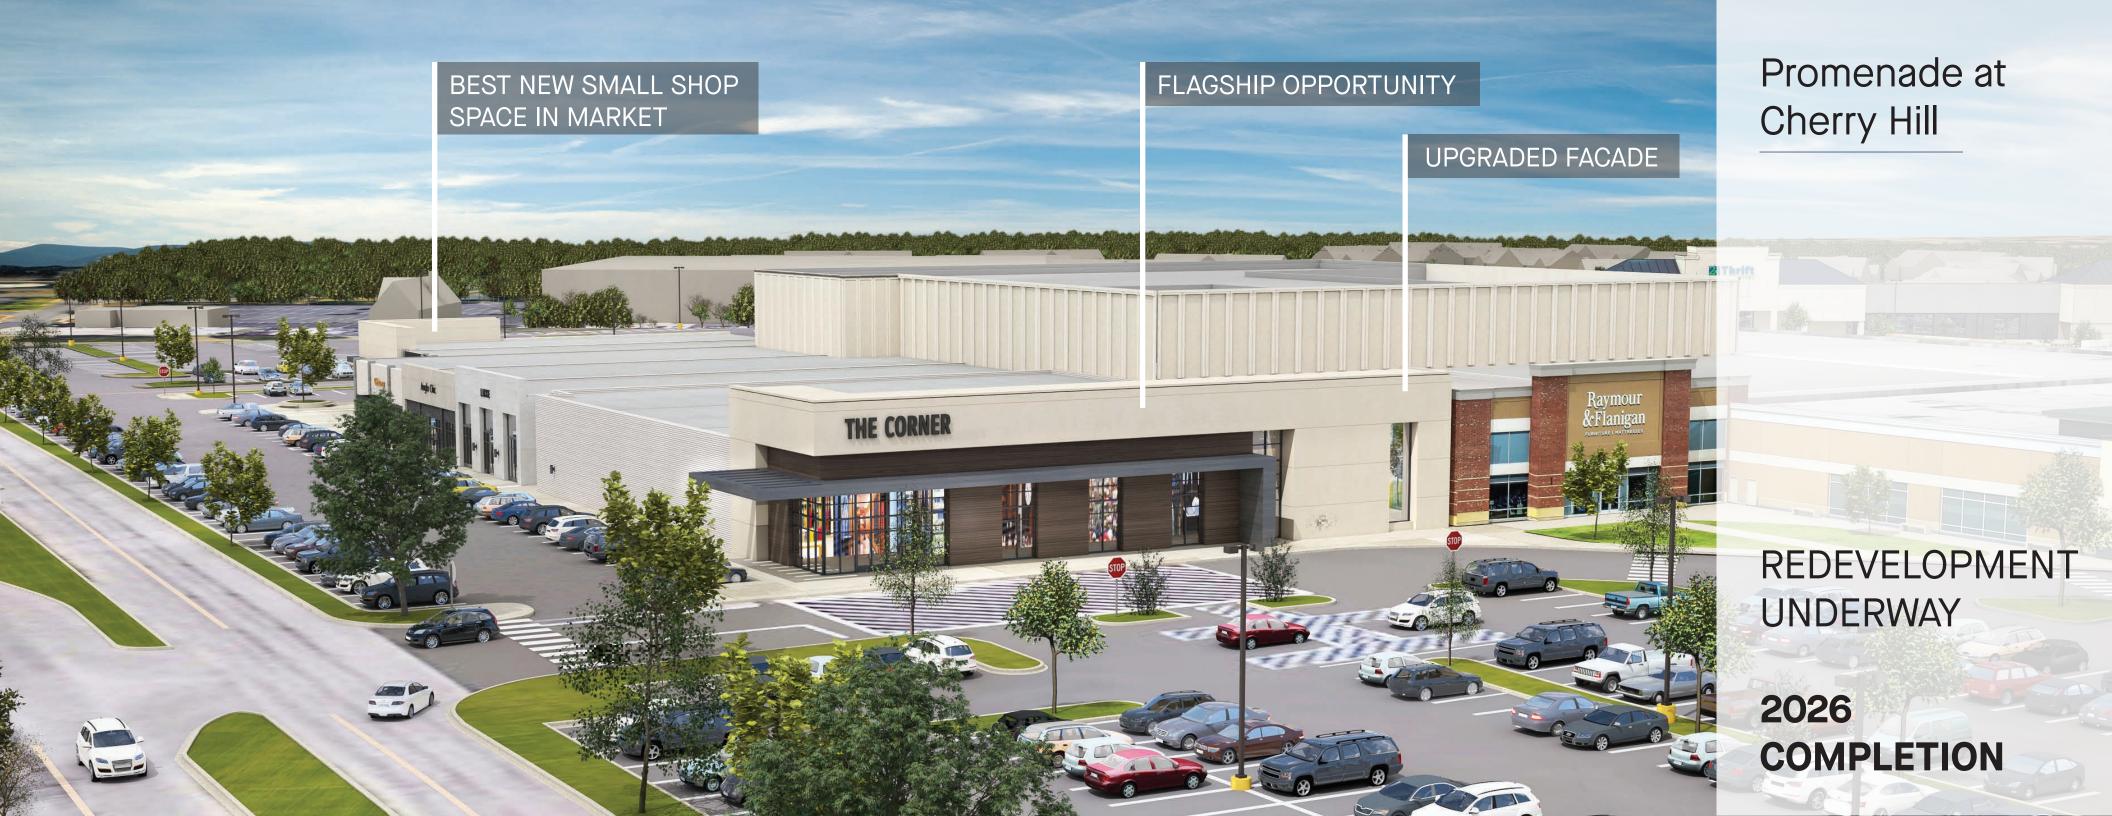

Ripe for redevelopment with updated facade and pylon work set to be complete in late 2025, Urban Edge will kick off phase 2 in 2026 - **Promenade at Cherry Hill**. Offering the only new, highly attractive small shop space in the market, the center also features retail and F&B flagship opportunities, with unobstructed visibility from Route 38.

## **Cherry Hill**

The Plaza at Cherry Hill is a centrally located power center in the heart of Cherry Hill, NJ. During this next phase of redevelopment, Urban Edge is focusing on strategically repositioning the center to bring in high-quality tenants that will benefit from an upgraded facade, better signage opportunities, and increased visibility due to the center's ideal location - **directly adjacent to Cherry Hill**Mall and conveniently accessible to and visible from Route 38.

Flagship Opportunity direct visibility from Route 38

Small Shop Space directly across from Cherry Hill Mall

Facade Upgrades