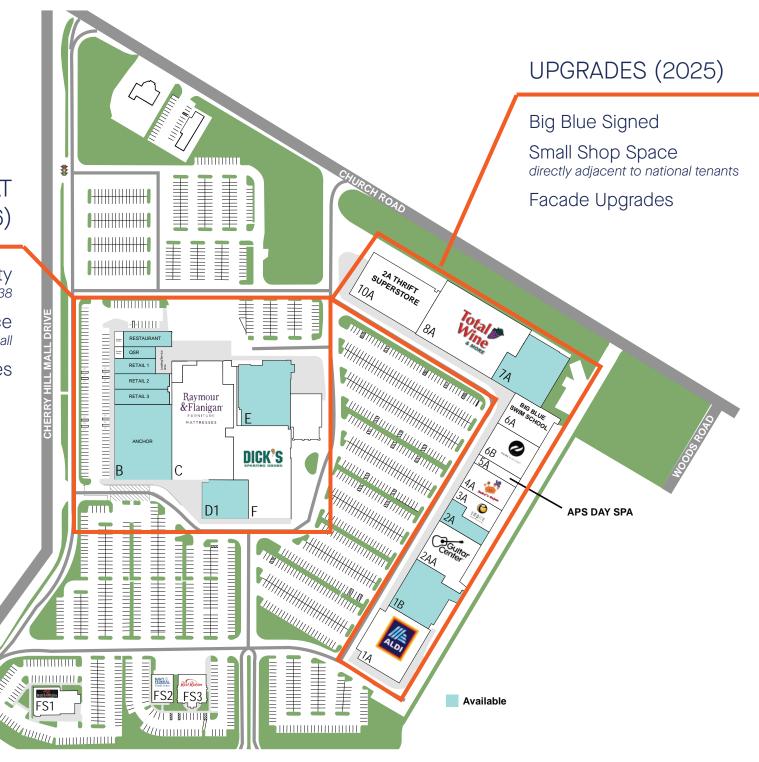

Ripe for redevelopment with updated facade and pylon work set to be complete in late 2025, Urban Edge will kick off phase 2 in 2026 - **Promenade at Cherry Hill**. Offering the only new, highly attractive small shop space in the market, the center also features retail and F&B flagship opportunities, with unobstructed visibility from Route 38.

The Plaza is anchored by national brands such as Esporta Fitness, Raymour & Flanigan, Total Wine & More and Aldi.

Promenade at Cherry Hill

NEW SMALL SHOP
OPPORTUNITIES
directly across from
Cherry Hill Mall

REDEVELOPMENT UNDERWAY

Promenade at Cherry Hill

NEW SMALL SHOP
OPPORTUNITIES
next to new best in
class F&B space

REDEVELOPMENT UNDERWAY

Main Plaza

NEW SMALL SHOP
OPPORTUNITIES
next to the newly
signed Big Blue and
Total Wine & More

REDEVELOPMENT UNDERWAY

Main Plaza

NEW SMALL SHOP
OPPORTUNITIES
centrally located
within the main plaza

REDEVELOPMENT UNDERWAY

Main Plaza

NEW SMALL SHOP
OPPORTUNITIES
next to Aldi

REDEVELOPMENT UNDERWAY

PROMENADE AT CHERRY HILL (2026)

Flagship Opportunity direct visibility from Route 38

Small Shop Space directly across from Cherry Hill Mall

Facade Upgrades