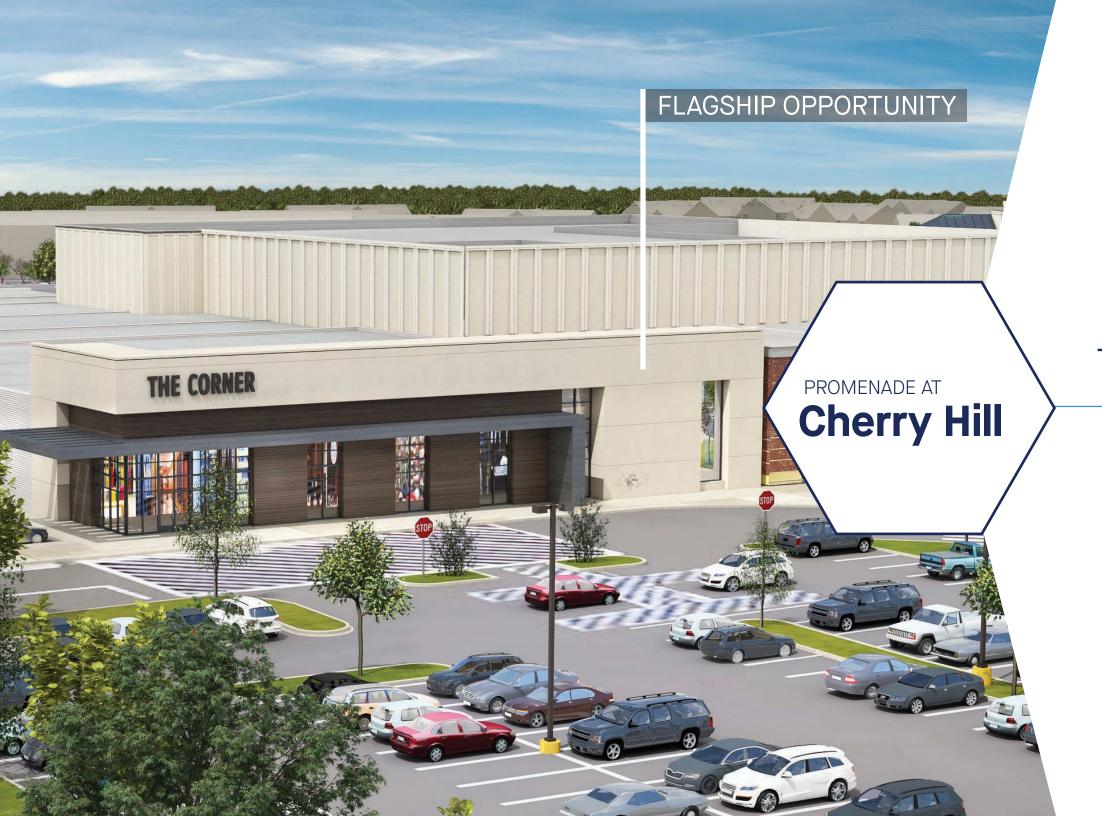

Ripe for redevelopment with updated facade and pylon work set to be complete in late 2025, Urban Edge will kick off phase 2 in 2026 - **Promenade at Cherry Hill**. Offering the only new, highly attractive small shop space in the market, the center also features retail and F&B flagship opportunities, with unobstructed visibility from Route 38.

Flagship Opportunity direct visibility from Route 38

Small Shop Space directly across from Cherry Hill Mall

Facade Upgrades