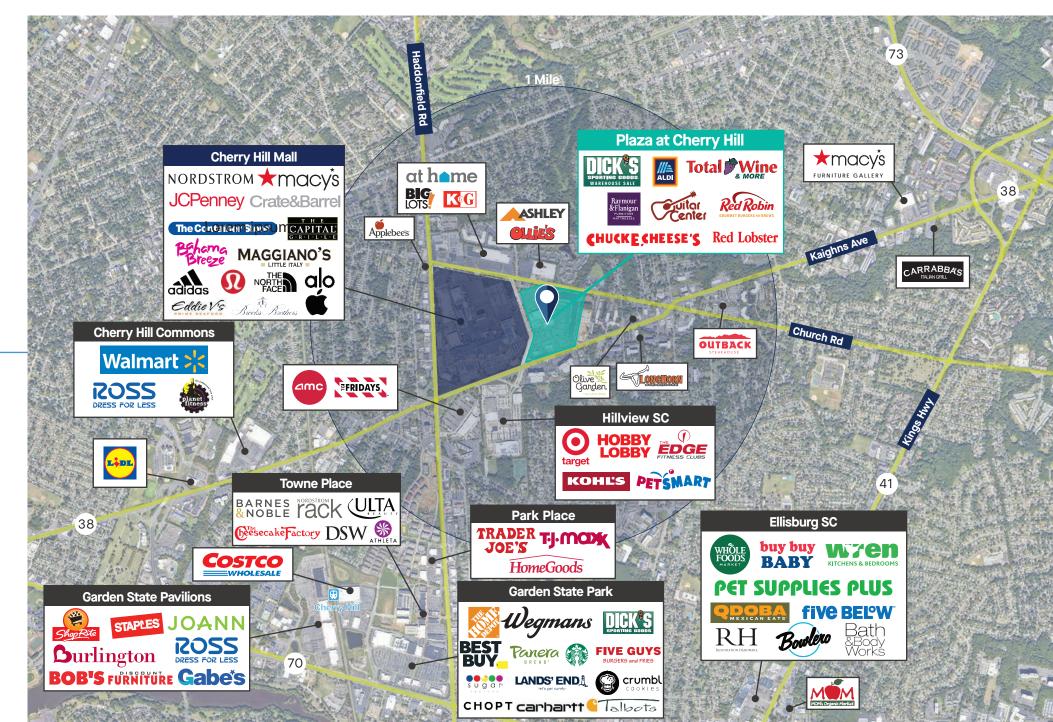

### MARKET MAP

416,897
SQUARE FEET

\$122,790

5-MILE AHHI

**288,116**5-MILE POPULATION

Cherry Hill

2.6M
YEARLY VISITS

110,752 5-MILE HOUSEHOLDS

### **EXPENDITURES**

Total retail expenditures exceed \$2.6B within 5-miles of the Plaza at Cherry Hill and this densely populated residential, suburban area.

**LEASING AGENTS** 