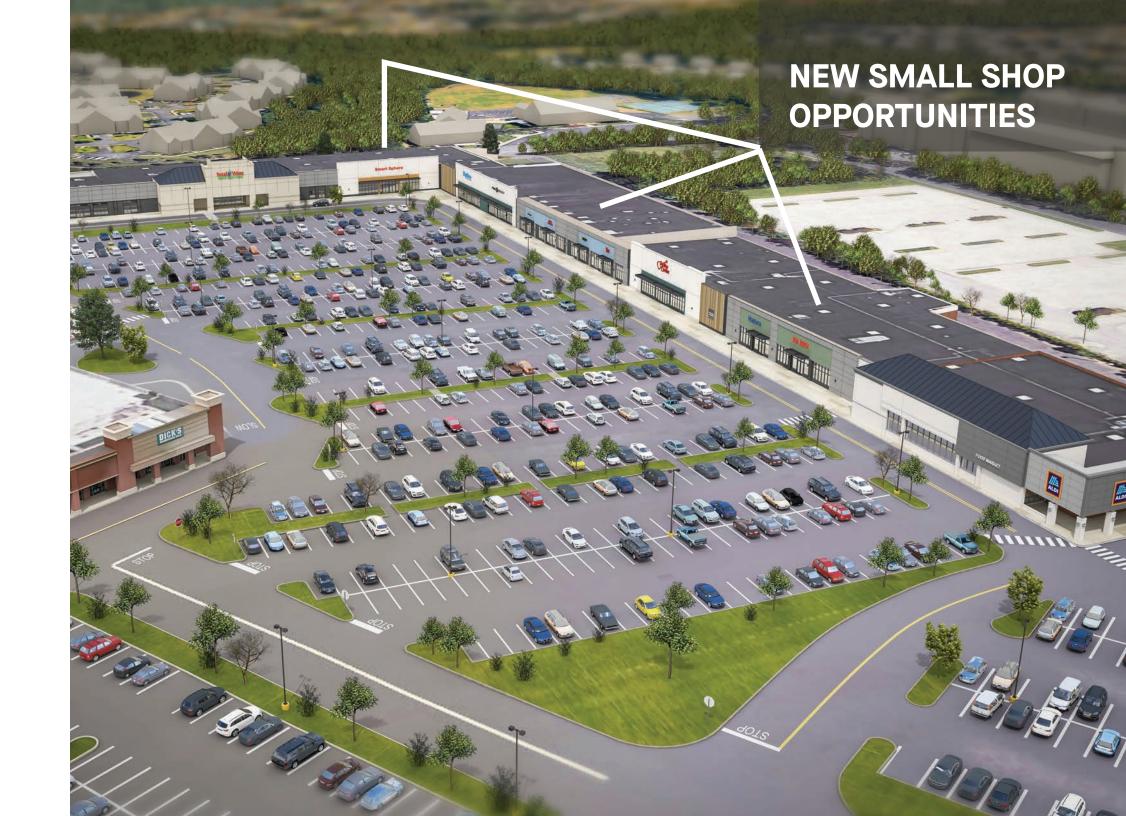

The Plaza is anchored by national brands such as Esporta Fitness, Raymour & Flanigan, Total Wine & More and Aldi.

Promenade at Cherry Hill

NEW SMALL SHOP
OPPORTUNITIES
directly across from
Cherry Hill Mall

REDEVELOPMENT UNDERWAY

Promenade at Cherry Hill

NEW SMALL SHOP
OPPORTUNITIES
next to new best in
class F&B space

REDEVELOPMENT UNDERWAY

Main Plaza

NEW SMALL SHOP
OPPORTUNITIES
next to the newly
signed Big Blue and
Total Wine & More

REDEVELOPMENT UNDERWAY

Main Plaza

NEW SMALL SHOP
OPPORTUNITIES
centrally located
within the main plaza

REDEVELOPMENT UNDERWAY

Main Plaza

NEW SMALL SHOP
OPPORTUNITIES
next to Aldi

REDEVELOPMENT UNDERWAY

PROMENADE AT CHERRY HILL (2026)