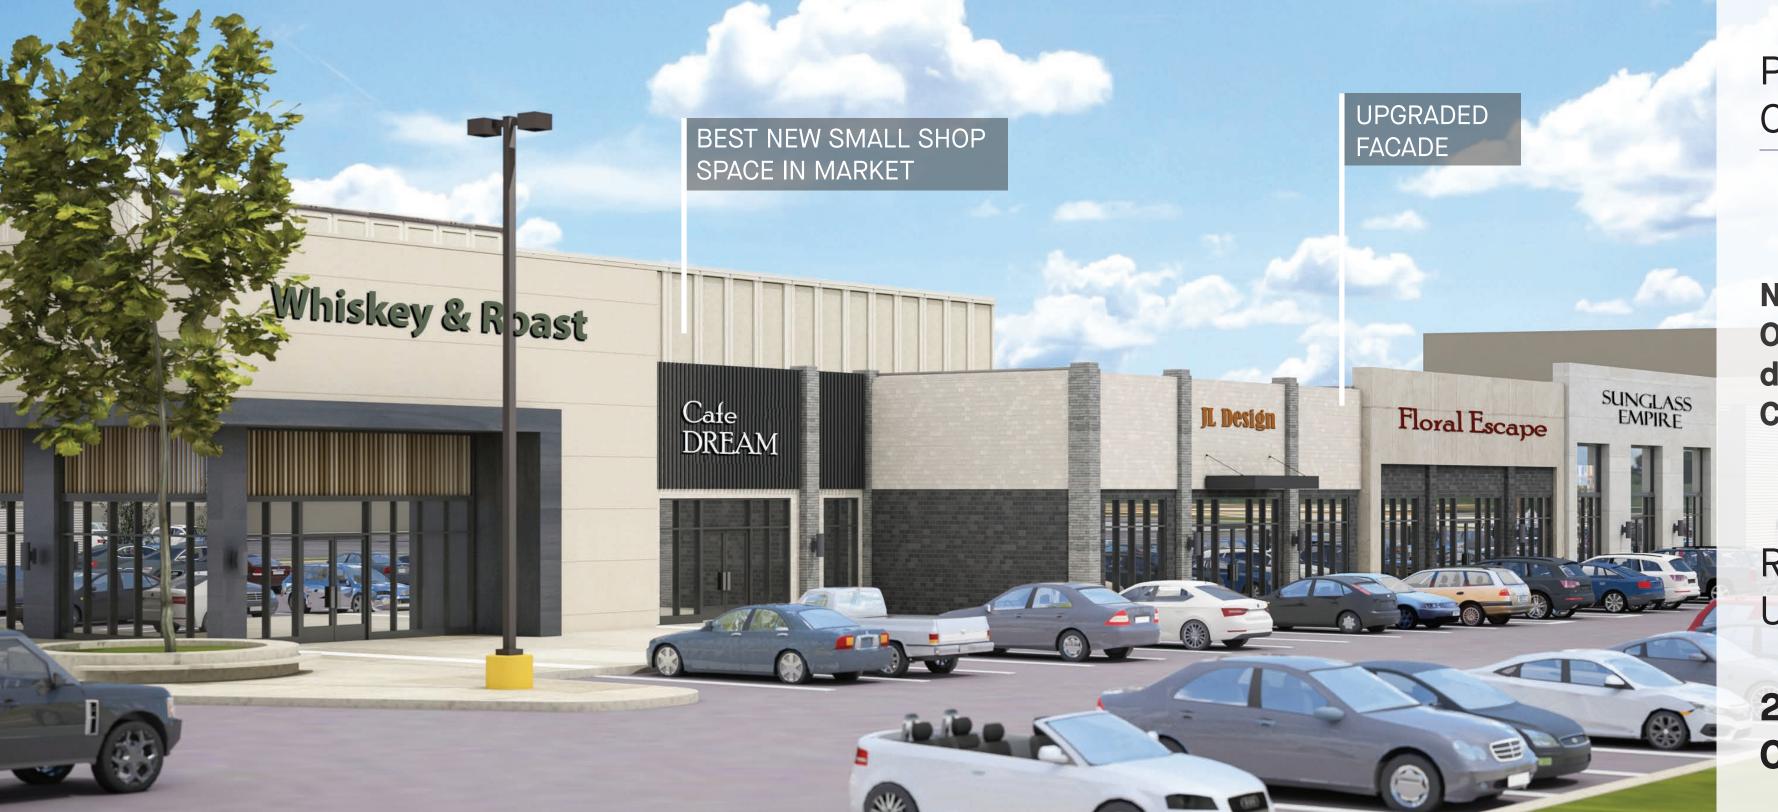

Ripe for redevelopment with updated facade and pylon work set to be complete in late 2025, Urban Edge will kick off phase 2 in 2026 - **Promenade at Cherry Hill**. Offering the only new, highly attractive small shop space in the market, the center also features retail and F&B flagship opportunities, with unobstructed visibility from Route 38.

Flagship Opportunity direct visibility from Route 38

Small Shop Space directly across from Cherry Hill Mall

Facade Upgrades