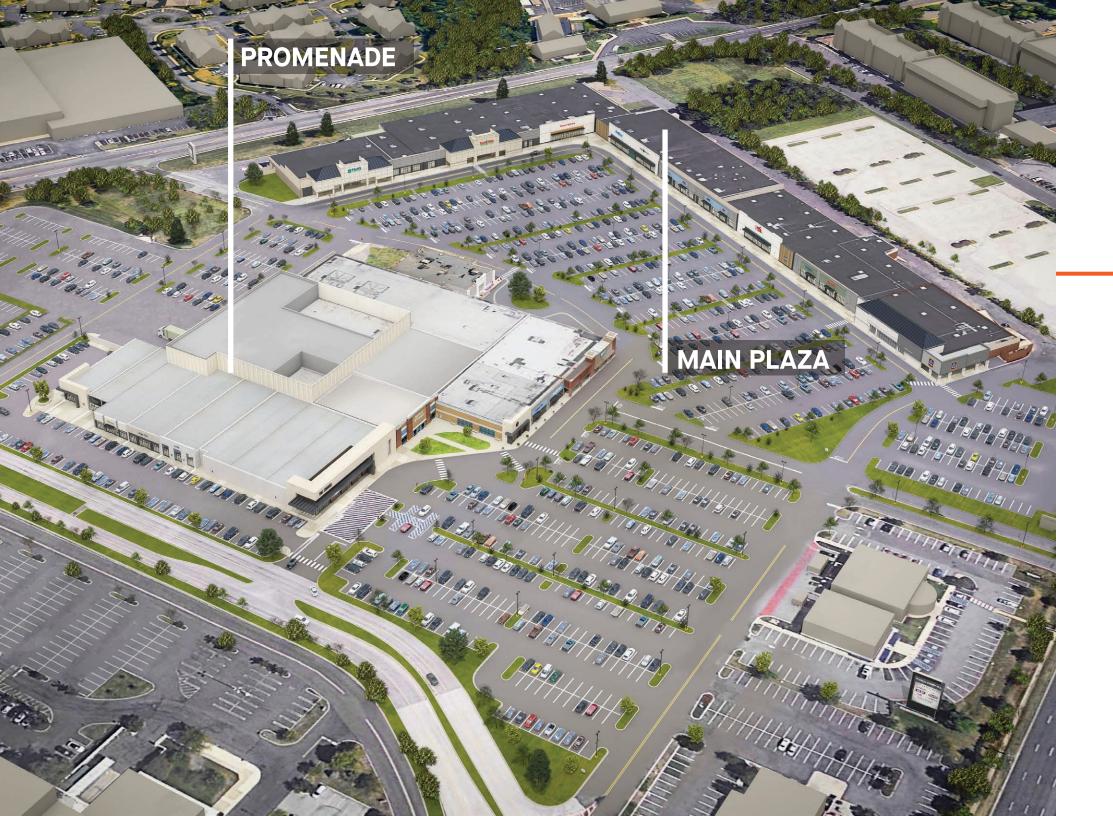

## Cherry Hill

Take a walk with us through the Promenade

THE FUTURE IS

Positioned in the heart of Cherry Hill, a central hub of retail, restaurants, coffee shops and parks, Urban Edge recognizes the opportunity to elevate the area's consumer experience through placemaking, upgraded design elements and re-invigorating the tenant lineup at the Plaza at Cherry Hill.

Ripe for redevelopment with updated facade and pylon work set to be complete in late 2025, Urban Edge will kick off phase 2 in 2026 - **Promenade at Cherry Hill**. Offering the only new, highly attractive small shop space in the market, the center also features retail and F&B flagship opportunities, with unobstructed visibility from Route 38.

## **Cherry Hill**

The Plaza at Cherry Hill is a centrally located power center in the heart of Cherry Hill, NJ. During this next phase of redevelopment, Urban Edge is focusing on strategically repositioning the center to bring in high-quality tenants that will benefit from an upgraded facade, better signage opportunities, and increased visibility due to the center's ideal location - **directly adjacent to Cherry Hill**Mall and conveniently accessible to and visible from Route 38.

The Plaza is anchored by national brands such as Esporta Fitness, Raymour & Flanigan, Total Wine & More and Aldi.

Promenade at Cherry Hill

NEW SMALL SHOP
OPPORTUNITIES
directly across from
Cherry Hill Mall