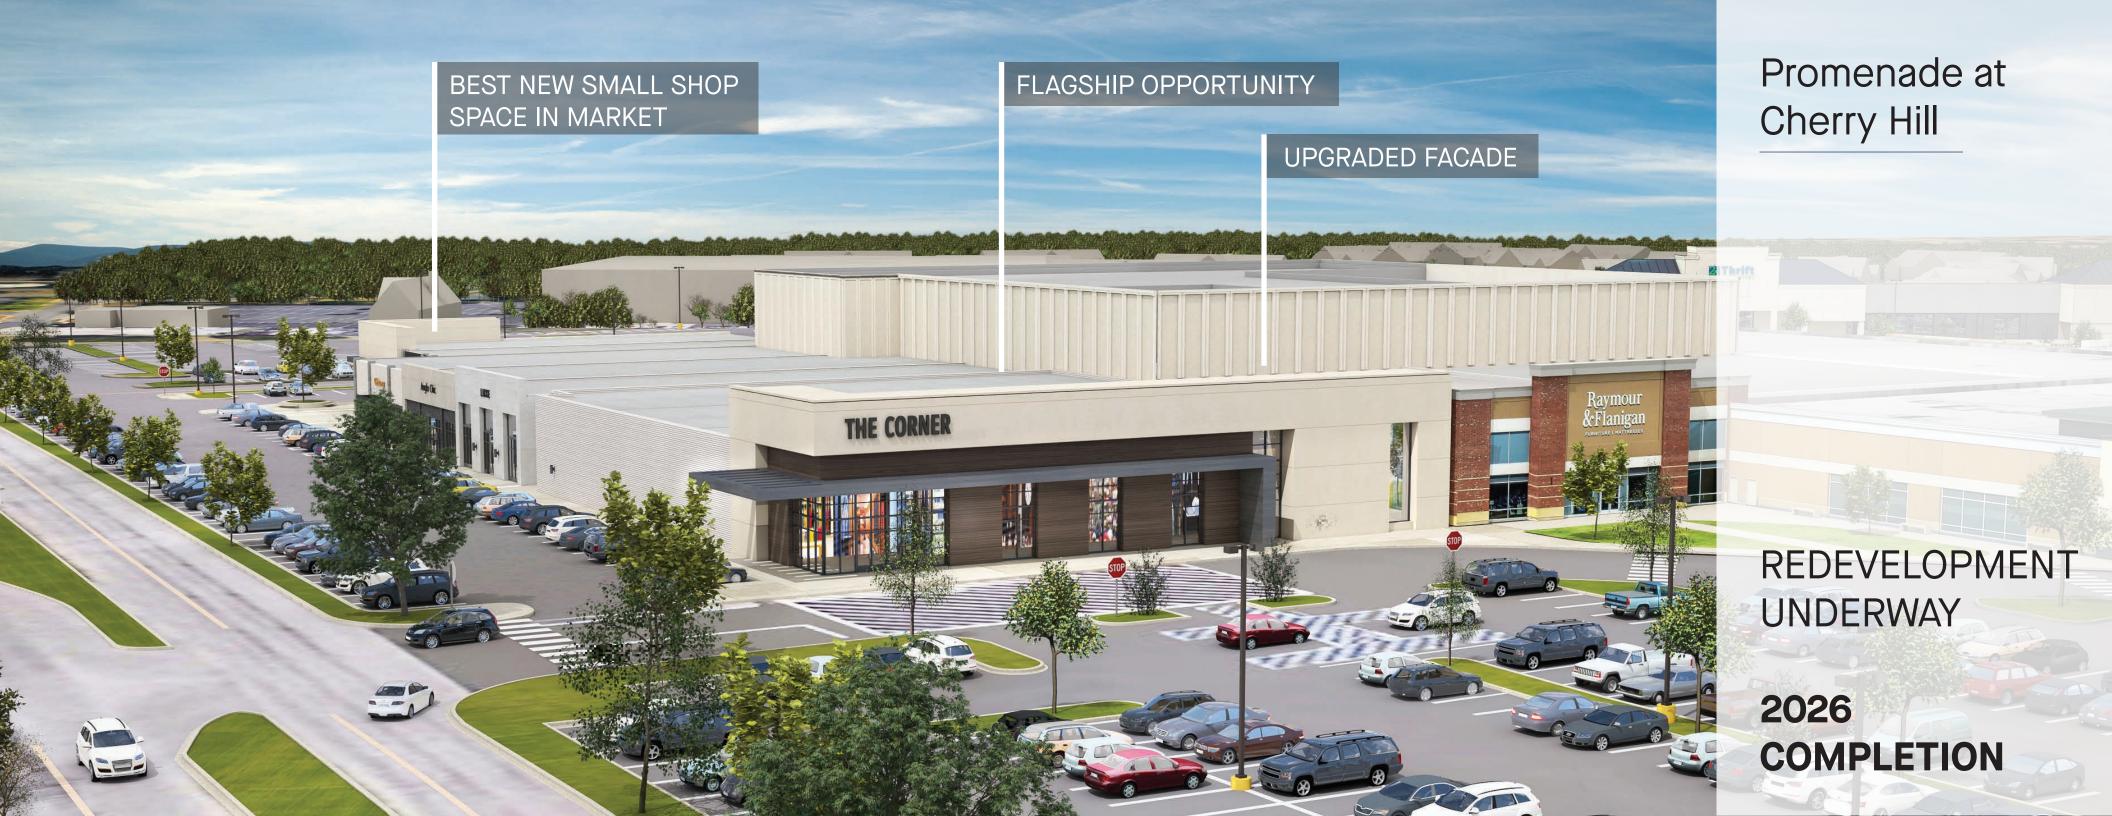

Ripe for redevelopment with updated facade and pylon work set to be complete in late 2025, Urban Edge will kick off phase 2 in 2026 - **Promenade at Cherry Hill**. Offering the only new, highly attractive small shop space in the market, the center also features retail and F&B flagship opportunities, with unobstructed visibility from Route 38.

# **Cherry Hill**

The Plaza at Cherry Hill is a centrally located power center in the heart of Cherry Hill, NJ. During this next phase of redevelopment, Urban Edge is focusing on strategically repositioning the center to bring in high-quality tenants that will benefit from an upgraded facade, better signage opportunities, and increased visibility due to the center's ideal location - **directly adjacent to Cherry Hill**Mall and conveniently accessible to and visible from Route 38.

Flagship Opportunity direct visibility from Route 38

Small Shop Space directly across from Cherry Hill Mall

Facade Upgrades