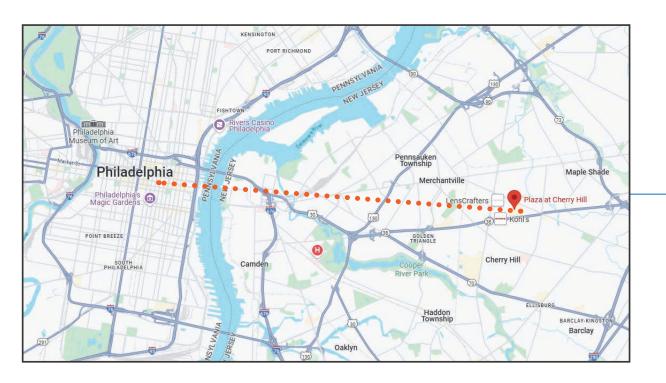

Promenade at Cherry Hill

NEW SMALL SHOP
OPPORTUNITIES
next to new best in
class F&B space

REDEVELOPMENT UNDERWAY

Main Plaza

NEW SMALL SHOP
OPPORTUNITIES
next to the newly
signed Big Blue and
Total Wine & More

REDEVELOPMENT UNDERWAY



Main Plaza

NEW SMALL SHOP
OPPORTUNITIES
centrally located
within the main plaza

REDEVELOPMENT UNDERWAY



Main Plaza

NEW SMALL SHOP
OPPORTUNITIES
next to Aldi

REDEVELOPMENT UNDERWAY





PROMENADE AT CHERRY HILL (2026)

Flagship Opportunity direct visibility from Route 38

Small Shop Space directly across from Cherry Hill Mall

Facade Upgrades



# 416,897

SQUARE FEET

\$122,790

5-MILE AHHI

**288,116**5-MILE POPULATION

Cherry Hill

2.6M
YEARLY VISITS

110,752 5-MILE HOUSEHOLDS

9.43
AVERAGE FREQUENCY



### Less than 10 Miles

FROM PHILADELPHIA





# **Luxury Apartments**

WITHIN A 10-MILE RADIUS

# BE PART OF THE FUTURE OF CHERRY HILL

Aldi

JOIN THE

### **LINEUP**

APS Day Spa Big Blue Swim School (NEW) Chuck E. Cheese **Guitar Center** Dick's Warehouse Store **Empire Beauty School Guitar Center** Navy Federal Credit Union Pure Hockey Raymour & Flanigan Red Lobster Red Robin **Ruby Buffet** Savers Total Wine & More



\$468M FOOD & BEVERAGE

\$372M HOME FURNISHINGS

\$122M PERSONAL CARE

\$892M HEALTHCARE

\$469M





### **EXPENDITURES**

Total retail expenditures exceed \$2.6B within 5-miles of the Plaza at Cherry Hill and this densely populated residential, suburban area.





**LEASING AGENTS** 

**JUSTIN LUSTIG** 

jlustig@uedge.com 201.571.3515

**RONNIE BERTRAND** 

rbertrand@uedge.com 201.571.3527

PLAZA AT\_\_\_\_

**