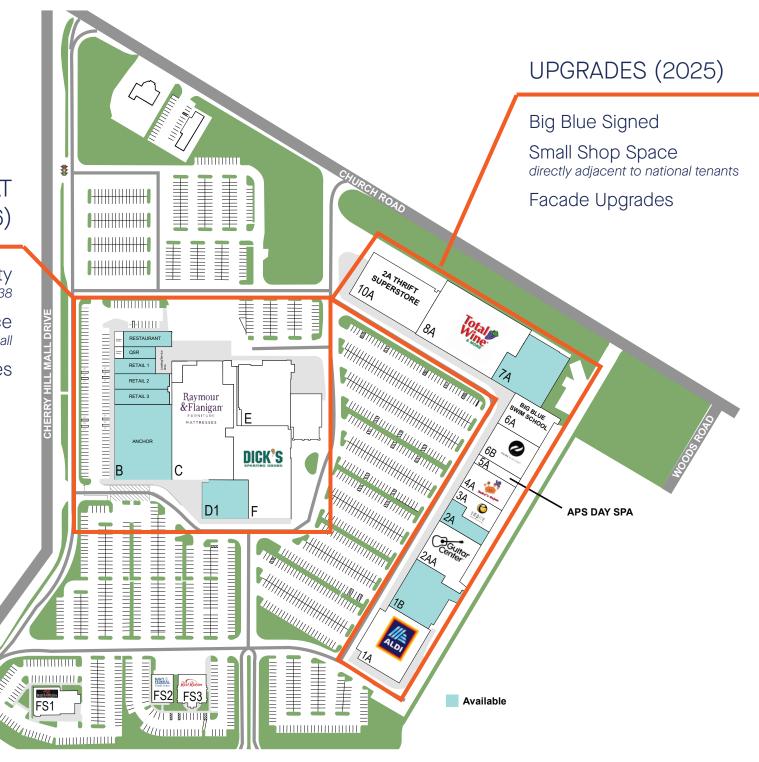

The Plaza is anchored by national brands such as Esporta Fitness, Raymour & Flanigan, Total Wine & More and Aldi.

Promenade at Cherry Hill

NEW SMALL SHOP
OPPORTUNITIES
directly across from
Cherry Hill Mall

Flagship Opportunity direct visibility from Route 38

Small Shop Space directly across from Cherry Hill Mall

Facade Upgrades

### **LINEUP**

APS Day Spa Big Blue Swim School (NEW) Chuck E. Cheese **Guitar Center** Dick's Warehouse Store **Empire Beauty School Guitar Center** Navy Federal Credit Union Pure Hockey Raymour & Flanigan Red Lobster Red Robin **Ruby Buffet** Savers Total Wine & More