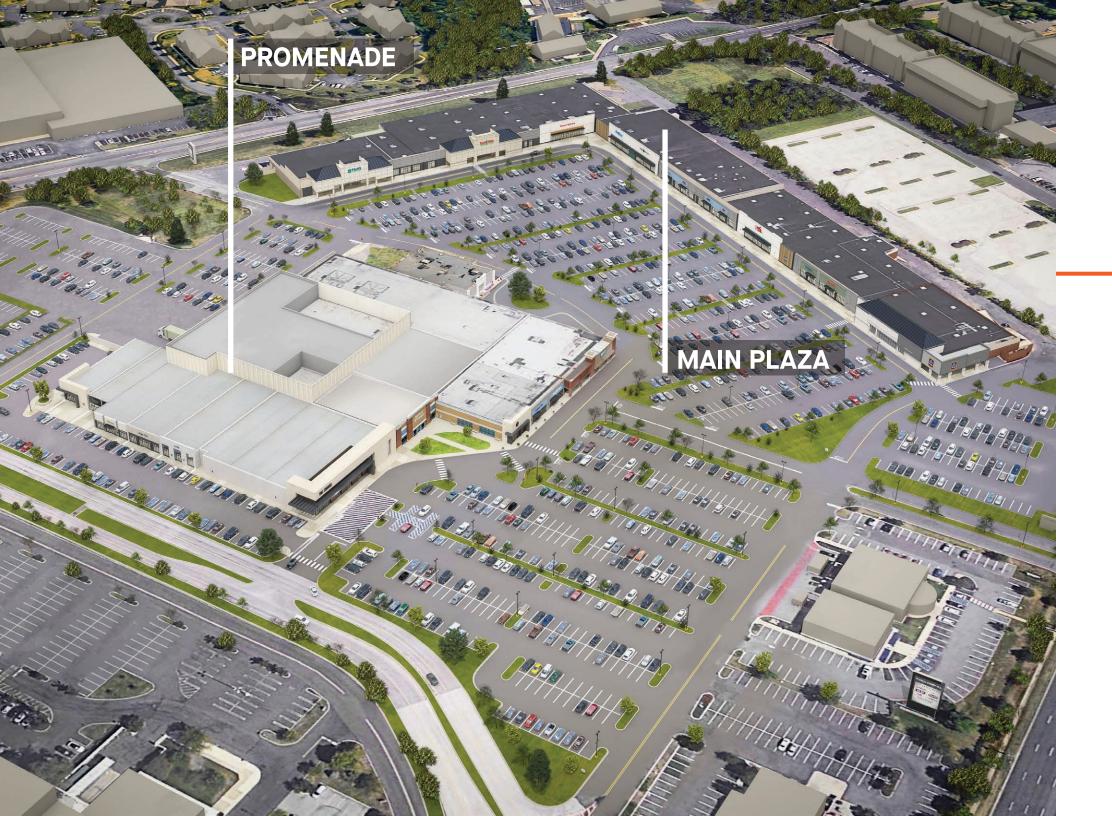

# Cherry Hill

Take a walk with us through the Promenade

THE FUTURE IS

Positioned in the heart of Cherry Hill, a central hub of retail, restaurants, coffee shops and parks, Urban Edge recognizes the opportunity to elevate the area's consumer experience through placemaking, upgraded design elements and re-invigorating the tenant lineup at the Plaza at Cherry Hill.

Ripe for redevelopment with updated facade and pylon work set to be complete in late 2025, Urban Edge will kick off phase 2 in 2026 - **Promenade at Cherry Hill**. Offering the only new, highly attractive small shop space in the market, the center also features retail and F&B flagship opportunities, with unobstructed visibility from Route 38.

REDEVELOPMENT UNDERWAY

Promenade at Cherry Hill

NEW SMALL SHOP
OPPORTUNITIES
next to new best in
class F&B space

REDEVELOPMENT UNDERWAY

Main Plaza

NEW SMALL SHOP
OPPORTUNITIES
next to the newly
signed Big Blue and
Total Wine & More

REDEVELOPMENT UNDERWAY

Main Plaza

NEW SMALL SHOP
OPPORTUNITIES
centrally located
within the main plaza

REDEVELOPMENT UNDERWAY

Main Plaza

NEW SMALL SHOP
OPPORTUNITIES
next to Aldi

REDEVELOPMENT UNDERWAY

PROMENADE AT CHERRY HILL (2026)