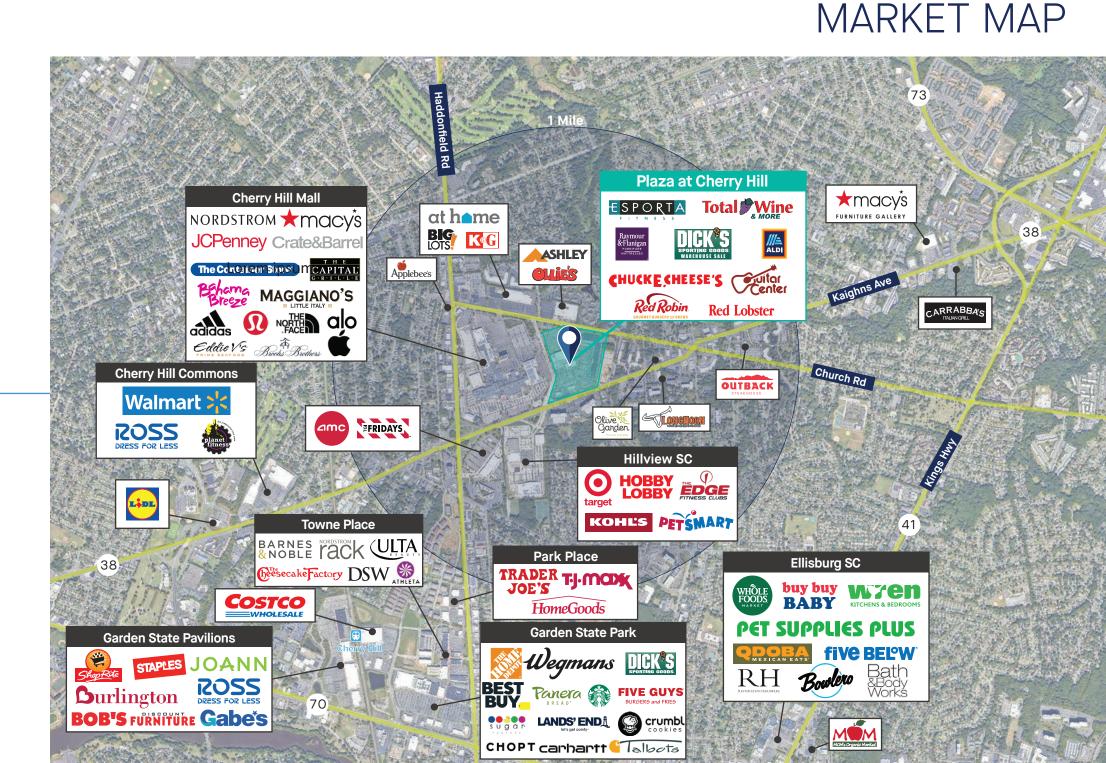

# **Cherry Hill**

The Plaza at Cherry Hill is a centrally located power center in the heart of Cherry Hill, NJ. During this next phase of redevelopment, Urban Edge is focusing on strategically repositioning the center to bring in high-quality tenants that will benefit from an upgraded facade, better signage opportunities, and increased visibility due to the center's ideal location - **directly adjacent to Cherry Hill**Mall and conveniently accessible to and visible from Route 38.

The Plaza is anchored by national brands such as Esporta Fitness, Raymour & Flanigan, Total Wine & More and Aldi.

Promenade at Cherry Hill

NEW SMALL SHOP
OPPORTUNITIES
directly across from
Cherry Hill Mall