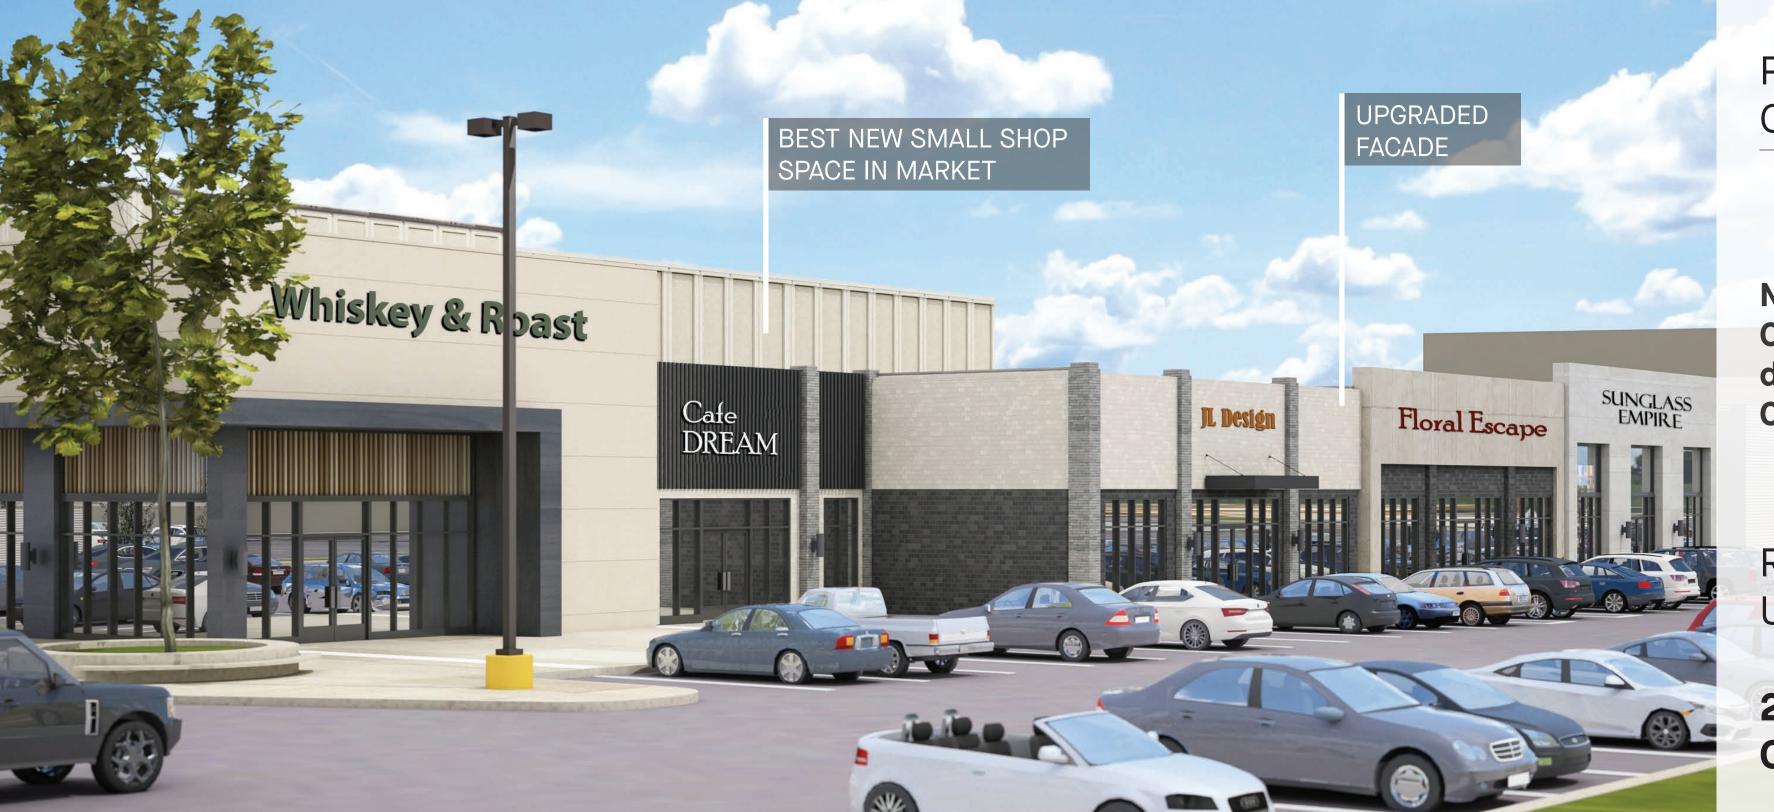

Ripe for redevelopment with updated facade and pylon work set to be complete in late 2025, Urban Edge will kick off phase 2 in 2026 - **Promenade at Cherry Hill**. Offering the only new, highly attractive small shop space in the market, the center also features retail and F&B flagship opportunities, with unobstructed visibility from Route 38.

Flagship Opportunity direct visibility from Route 38

Small Shop Space directly across from Cherry Hill Mall

Facade Upgrades