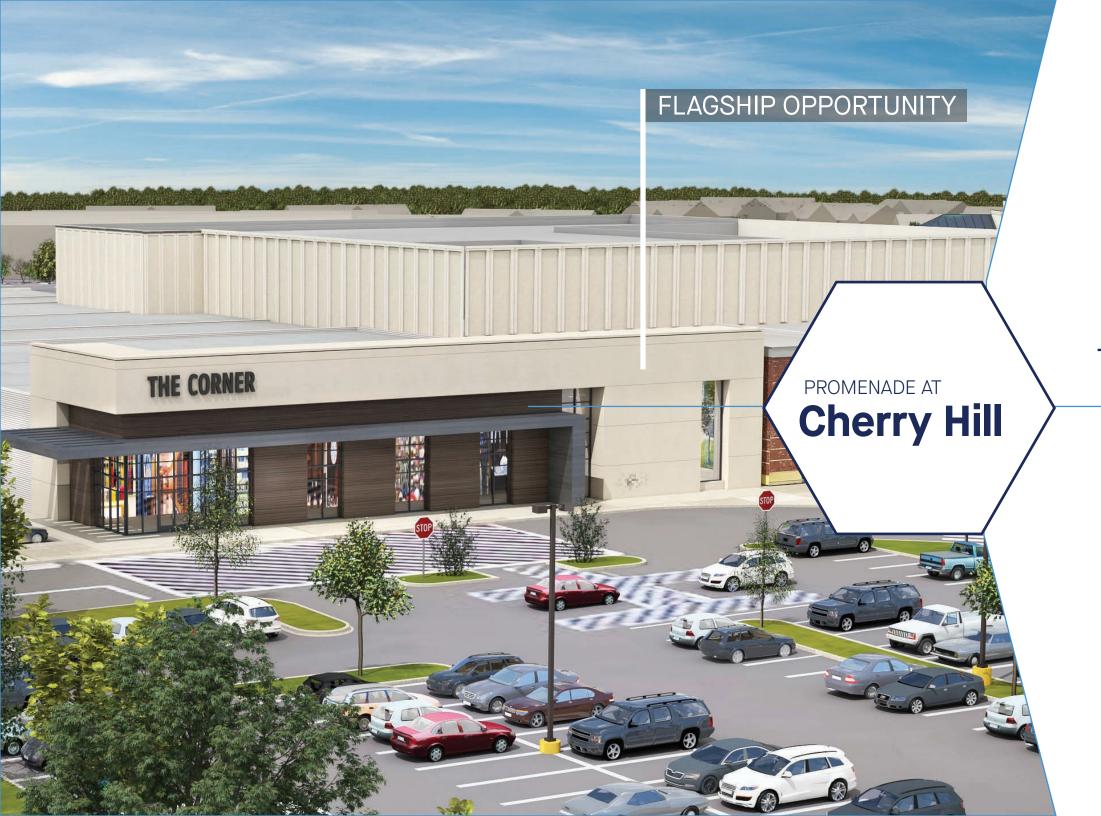

Ripe for redevelopment with updated facade and pylon work set to be complete in late 2025, Urban Edge will kick off phase 2 in 2026 - **Promenade at Cherry Hill**. Offering the only new, highly attractive small shop space in the market, the center also features retail and F&B flagship opportunities, with unobstructed visibility from Route 38.

# **Cherry Hill**

The Plaza at Cherry Hill is a centrally located power center in the heart of Cherry Hill, NJ. During this next phase of redevelopment, Urban Edge is focusing on strategically repositioning the center to bring in high-quality tenants that will benefit from an upgraded facade, better signage opportunities, and increased visibility due to the center's ideal location - **directly adjacent to Cherry Hill**Mall and conveniently accessible to and visible from Route 38.

Flagship Opportunity direct visibility from Route 38

Small Shop Space directly across from Cherry Hill Mall

Facade Upgrades