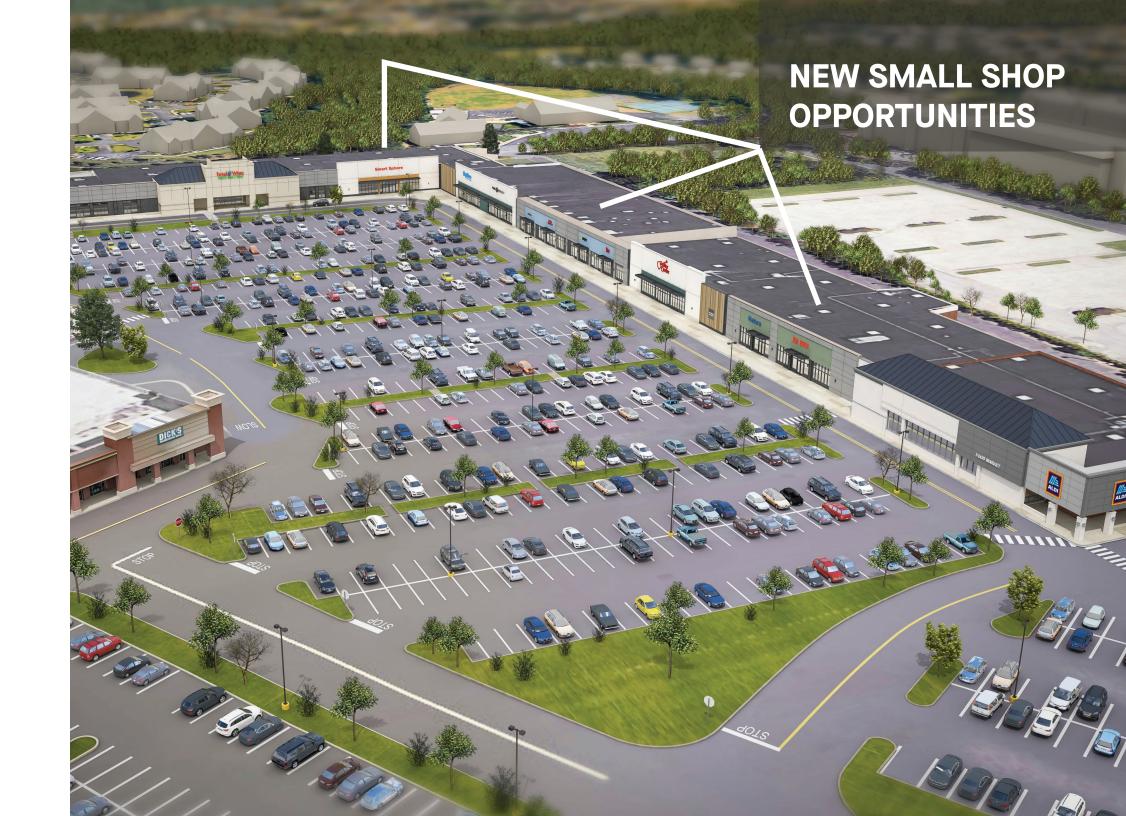

The Plaza is anchored by national brands such as Esporta Fitness, Raymour & Flanigan, Total Wine & More and Aldi.

Promenade at Cherry Hill

NEW SMALL SHOP
OPPORTUNITIES
directly across from
Cherry Hill Mall

REDEVELOPMENT UNDERWAY

Promenade at Cherry Hill

NEW SMALL SHOP
OPPORTUNITIES
next to new best in
class F&B space

REDEVELOPMENT UNDERWAY

Main Plaza

NEW SMALL SHOP
OPPORTUNITIES
next to the newly
signed Big Blue and
Total Wine & More

REDEVELOPMENT UNDERWAY

Main Plaza

NEW SMALL SHOP
OPPORTUNITIES
centrally located
within the main plaza

REDEVELOPMENT UNDERWAY

Main Plaza

NEW SMALL SHOP
OPPORTUNITIES
next to Aldi

REDEVELOPMENT UNDERWAY

PROMENADE AT CHERRY HILL (2026)